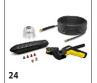

| 15 | 2.643-254.0 |    |      | VP 180 S: The vario power jet short 360° with infinitely variable pressure regulation and adjustable 360° joint is ideal for cleaning areas that are difficult to reach.                                                                        |        |

## K 2 UNIVERSAL EDITION OJ 1.673-003.0





























|                                                               |        | Order no.            |                 |        | Price | Description                                                                                                                                                                                                                                                     |
|---------------------------------------------------------------|--------|----------------------|-----------------|--------|-------|-----------------------------------------------------------------------------------------------------------------------------------------------------------------------------------------------------------------------------------------------------------------|
| VP 120