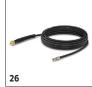

| 15 | 2.643-254.0 |    |      | VP 180 S: The vario power jet short 360° with infinitely variable pressure regulation and adjustable 360° joint is ideal for cleaning areas that are difficult to reach.                                                                        |        |

## K 2 UNIVERSAL EDITION OJ 1.673-003.0





























|                                                               |        | Order no.            |                 |        | Price | Description                                                                                                                                                                                                                                                     |
|---------------------------------------------------------------|--------|----------------------|-----------------|--------|-------|-----------------------------------------------------------------------------------------------------------------------------------------------------------------------------------------------------------------------------------------------------------------|
| VP 120 var