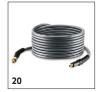

## K 2 UNIVERSAL EDITION OJ 1.673-003.0

|                                                               |        | Order no.            |                 |        | Price | Description                                                                                                                                                                                                                                                     |
|---------------------------------------------------------------|--------|----------------------|-----------------|--------|-------|-----------------------------------------------------------------------------------------------------------------------------------------------------------------------------------------------------------------------------------------------------------------|
| VP 120 vario power jet for K 2-K 3                            | 16     | 2.642-724.0          |                 |        |       | Vario power spray lance for pressure washers in classes K 2 to K 3. Continuously adjustable from low-pressure detergent [jet to high-pressure jet, simply by turning the spray lance.                                                                           |
| DB 120 dirt blaster for K 2-K 3                               | 17     | 2.642-727.0          |                 |        |       | Dirt blaster with powerful entry rotary nozzle for Kärcher pressure washers in classes K 2 and K 3. For particularly stubborn dirt like that on mossy or weathered surfaces.                                                                                    |
| Telescopic spray lance                                        | 18     | 2.642-347.0          |                 |        |       | Telescopic spray lance (1.20 m - 4 m) for easy cleaning of difficult to reach areas. With shoulder strap, bayonet connection and integrated, ergonomically adjustable trigger gun. Weight: ca. 2 kg                                                             |
| Trigger guns                                                  | ı      |                      |                 | 1      |       |                                                                                                                                                                                                                                                                 |
| G 180 Q Quick Connect trigger gun                             | 19     | 2.642-889.0          |                 |        |       | The new G 180 Q spray gun with Quick Connect is 13 cm longer and is now even more convenient to use and more ergonomic when cleaning with Kärcher pressure washers.                                                                                             |
| High-pressure replacement hose: W                             | ith an | ti-twist system and  | Quick Connect   | system |       |                                                                                                                                                                                                                                                                 |
| H 10 Q Flex PremiumFlex anti<br>twist                         | 20     | 2.643-585.0          |                 |        |       | Innovative PremiumFlex high-pressure hose with anti-twist system for twist-free work. 10 m long. Includes Quick Connect adaptor. For devices in the K 2 to K 7 ranges. Not suitable for hose reel devices or for Full Control devices in the K 4 to K 7 ranges. |
| High-pressure replacement hose: sy                            | stem   | from 2009 with Qui   | ick Connect sys | tem    |       |                                                                                                                                                                                                                                                                 |
| H 9 Q high-pressure hose Quick<br>Connect                     | 21     | 2.641-721.0          |                 |        |       | 9 m high-pressure replacement hose for K 2 to K 7 pressure washers manufactured since 2009, on which the hose is attached to the spray gun and device with a Quick Connect quick coupling. 180 bar, 60°C.                                                       |
| High-Pressure replacement hose ki                             |        | 1                    |                 | 1      |       |                                                                                                                                                                                                                                                                 |
| Extension hose adapter kit                                    | 22     | 2.643-037.0          |                 |        |       | Two-part adapter set for connecting an extension hose with screw thread to a pressure washer with a Quick Connect system. Not for hose reel machines.                                                                                                           |
| High-pressure extension hose: Syst                            | em foi | r devices with Quick | k Connect syste | m      |       |                                                                                                                                                                                                                                                                 |
| XH 6 Q extension hose Quick<br>Connect                        | 23     | 2.641-709.0          |                 |        |       | High-pressure extension hose for greater flexibility. 6 m robust DN 8 quality hose for durability. For K 2 to K 7 series from 2008 with Quick Connect adapter. Connect between spray gun and high-pressure hose.                                                |
| Pipe cleaning                                                 |        |                      |                 |        |       |                                                                                                                                                                                                                                                                 |
| PC 20 roof gutter and pipe cleaning kit                       | 24     | 2.642-240.0          |                 |        |       | The gutter and pipe cleaning kit works all by itself – with high pressure. It easily cleans outflows, pipe blockages and gutters. Hose length: 20m.                                                                                                             |
| PC 15 pipe cleaning kit                                       | 25     | 2.637-767.0          |                 |        |       | Pipe cleaning kit with 15 m hose for clearing blockages in pipes, drains and downpipes.                                                                                                                                                                         |
| PC 7.5 pipe cleaning kit                                      | 26     | 2.637-729.0          |                 |        |       | Pipe cleaning kit with 7.5 m hose for clearing blockages in pipes, drains and downpipes.                                                                                                                                                                        |
| Foam jet                                                      |        | 1                    |                 | ı      |       |                                                                                                                                                                                                                                                                 |
| FJ 6 foam jet                                                 | 27     | 2.643-147.0          |                 |        |       | FJ 6 foam nozzle for cleaning with powerful foam (e.g. ultra foam cleaner). For cars, motorcycles etc. and for applying cleaning products to stone and wood surfaces and façades.                                                                               |
| FJ 10 C Connect 'n' Clean foam jet<br>+ Ultra Foam Cleaner    | 28     | 2.643-143.0          |                 |        |       | Ultra foam cleaner + quick-change system FJ 10 C Connect 'n' Clean foam nozzle. Easy change between different detergents with just a simple click.                                                                                                              |
| FJ 10 C foam jet Connect 'n' Clean<br>with car shampoo 3-in-1 | 29     | 2.643-144.0          |                 |        |       | Car shampoo + quick-change system FJ 10 C Connect 'n' Clean foam nozzle. Easy change between different deter- gents with just a simple click.                                                                                                                   |