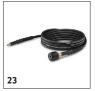

## K 2 UNIVERSAL EDITION OJ 1.673-003.0

|                                                               |        | Order no.            |                 |        | Price | Description                                                                                                                                                                                                                                                     |
|---------------------------------------------------------------|--------|----------------------|-----------------|--------|-------|-----------------------------------------------------------------------------------------------------------------------------------------------------------------------------------------------------------------------------------------------------------------|
| VP 120 vario power jet for K 2-K 3                            | 16     | 2.642-724.0          |                 |        |       | Vario power spray lance for pressure washers in classes K 2 to K 3. Continuously adjustable from low-pressure detergent [jet to high-pressure jet, simply by turning the spray lance.                                                                           |
| DB 120 dirt blaster for K 2-K 3                               | 17     | 2.642-727.0          |                 |        |       | Dirt blaster with powerful entry rotary nozzle for Kärcher pressure washers in classes K 2 and K 3. For particularly stubborn dirt like that on mossy or weathered surfaces.                                                                                    |
| Telescopic spray lance                                        | 18     | 2.642-347.0          |                 |        |       | Telescopic spray lance (1.20 m - 4 m) for easy cleaning of difficult to reach areas. With shoulder strap, bayonet connection and integrated, ergonomically adjustable trigger gun. Weight: ca. 2 kg                                                             |
| Trigger guns                                                  | ı      |                      |                 | 1      |       |                                                                                                                                                                                                                                                                 |
| G 180 Q Quick Connect trigger gun                             | 19     | 2.642-889.0          |                 |        |       | The new G 180 Q spray gun with Quick Connect is 13 cm longer and is now even more convenient to use and more ergonomic when cleaning with Kärcher pressure washers.                                                                                             |
| High-pressure replacement hose: W                             | ith an | ti-twist system and  | Quick Connect   | system |       |                                                                                                                                                                                                                                                                 |
| H 10 Q Flex PremiumFlex anti<br>twist                         | 20     | 2.643-585.0          |                 |        |       | Innovative PremiumFlex high-pressure hose with anti-twist system for twist-free work. 10 m long. Includes Quick Connect adaptor. For devices in the K 2 to K 7 ranges. Not suitable for hose reel devices or for Full Control devices in the K 4 to K 7 ranges. |
| High-pressure replacement hose: sy                            | stem   | from 2009 with Qui   | ick Connect sys | tem    |       |                                                                                                                                                                                                                                                                 |
| H 9 Q high-pressure hose Quick<br>Connect                     | 21     | 2.641-721.0          |                 |        |       | 9 m high-pressure replacement hose for K 2 to K 7 pressure washers manufactured since 2009, on which the hose is attached to the spray gun and device with a Quick Connect quick coupling. 180 bar, 60°C.                                                       |
| High-Pressure replacement hose ki                             |        | 1                    |                 | 1      |       |                                                                                                                                                                                                                                                                 |
| Extension hose adapter kit                                    | 22     | 2.643-037.0          |                 |        |       | Two-part adapter set for connecting an extension hose with screw thread to a pressure washer with a Quick Connect system. Not for hose reel machines.                                                                                                           |
| High-pressure extension hose: Syst                            | em foi | r devices with Quick | k Connect syste | m      |       |                                                                                                                                                                                                                                                                 |
| XH 6 Q extension hose Quick<br>Connect                        | 23     | 2.641-709.0          |                 |        |       | High-pressure extension hose for greater flexibility. 6 m robust DN 8 quality hose for durability. For K 2 to K 7 series from 2008 with Quick Connect adapter. Connect between spray gun and high-pressure hose.                                                |
| Pipe cleaning                                                 |        |                      |                 |        |       |                                                                                                                                                                                                                                                                 |
| PC 20 roof gutter and pipe cleaning kit                       | 24     | 2.642-240.0          |                 |        |       | The gutter and pipe cleaning kit works all by itself – with high pressure. It easily cleans outflows, pipe blockages and gutters. Hose length: 20m.                                                                                                             |
| PC 15 pipe cleaning kit                                       | 25     | 2.637-767.0          |                 |        |       | Pipe cleaning kit with 15 m hose for clearing blockages in pipes, drains and downpipes.                                                                                                                                                                         |
| PC 7.5 pipe cleaning kit                                      | 26     | 2.637-729.0          |                 |        |       | Pipe cleaning kit with 7.5 m hose for clearing blockages in pipes, drains and downpipes.                                                                                                                                                                        |
| Foam jet                                                      |        | 1                    |                 | ı      |       |                                                                                                                                                                                                                                                                 |
| FJ 6 foam jet                                                 | 27     | 2.643-147.0          |                 |        |       | FJ 6 foam nozzle for cleaning with powerful foam (e.g. ultra foam cleaner). For cars, motorcycles etc. and for applying cleaning products to stone and wood surfaces and façades.                                                                               |
| FJ 10 C Connect 'n' Clean foam jet<br>+ Ultra Foam Cleaner    | 28     | 2.643-143.0          |                 |        |       | Ultra foam cleaner + quick-change system FJ 10 C Connect 'n' Clean foam nozzle. Easy change between different detergents with just a simple click.                                                                                                              |
| FJ 10 C foam jet Connect 'n' Clean<br>with car shampoo 3-in-1 | 29     | 2.643-144.0          |                 |        |       | Car shampoo + quick-change system FJ 10 C Connect 'n' Clean foam nozzle. Easy change between different deter- gents with just a simple click.                                                                                                                   |