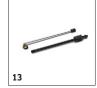

## K 2 UNIVERSAL EDITION OJ 1.673-003.0

|                                                                                                                                                                                                                                                                                                                                                                                                                                                                                                                                                                                                                                                                                                                                                                                                                                                                                                                                                                                                                                                                                                                                                                                                                                                                                                                                                                                                                                                                                                                                                                                                                                                                                                                                                                                                                                                                                                                                                                                                                                                                                                                                |    | Order no.   | Pr | rice | Description                                                                                                                                                                                                                                     |        |
|--------------------------------------------------------------------------------------------------------------------------------------------------------------------------------------------------------------------------------------------------------------------------------------------------------------------------------------------------------------------------------------------------------------------------------------------------------------------------------------------------------------------------------------------------------------------------------------------------------------------------------------------------------------------------------------------------------------------------------------------------------------------------------------------------------------------------------------------------------------------------------------------------------------------------------------------------------------------------------------------------------------------------------------------------------------------------------------------------------------------------------------------------------------------------------------------------------------------------------------------------------------------------------------------------------------------------------------------------------------------------------------------------------------------------------------------------------------------------------------------------------------------------------------------------------------------------------------------------------------------------------------------------------------------------------------------------------------------------------------------------------------------------------------------------------------------------------------------------------------------------------------------------------------------------------------------------------------------------------------------------------------------------------------------------------------------------------------------------------------------------------|----|-------------|----|------|-------------------------------------------------------------------------------------------------------------------------------------------------------------------------------------------------------------------------------------------------|--------|
| Comference of the control of the con |    | order no.   |    | iice | Description                                                                                                                                                                                                                                     | L      |
| Surface cleaners T 5 T-Racer surface cleaner                                                                                                                                                                                                                                                                                                                                                                                                                                                                                                                                                                                                                                                                                                                                                                                                                                                                                                                                                                                                                                                                                                                                                                                                                                                                                                                                                                                                                                                                                                                                                                                                                                                                                                                                                                                                                                                                                                                                                                                                                                                                                   | 1  | 2.644-084.0 |    |      | Thorough and splash-free cleaning over large areas: The T 5 T-Racer surface cleaner. The adjustable nozzle position means the surface cleaner can be used to clean hard and delicate surfaces alike.                                            |        |
| PS 30 power scrubber surface cleaner                                                                                                                                                                                                                                                                                                                                                                                                                                                                                                                                                                                                                                                                                                                                                                                                                                                                                                                                                                                                                                                                                                                                                                                                                                                                                                                                                                                                                                                                                                                                                                                                                                                                                                                                                                                                                                                                                                                                                                                                                                                                                           | 2  | 2.644-123.0 |    |      | The PS 30 power scrubber, with its three integrated high-pressure nozzles, powerfully removes stubborn dirt from various surfaces, while saving time. Ideal for stairs and edges. Includes integrated squeegee blade to remove the dirty water. |        |
| PS 30 Plus power scrubber surface cleaner                                                                                                                                                                                                                                                                                                                                                                                                                                                                                                                                                                                                                                                                                                                                                                                                                                                                                                                                                                                                                                                                                                                                                                                                                                                                                                                                                                                                                                                                                                                                                                                                                                                                                                                                                                                                                                                                                                                                                                                                                                                                                      | 3  | 2.644-212.0 |    |      | The PS 30 Plus power scrubber removes stubborn dirt with its three high-pressure nozzles. Thanks to the swivelling side nozzle, all corners and edges are effortlessly cleaned.                                                                 |        |
| Brushes                                                                                                                                                                                                                                                                                                                                                                                                                                                                                                                                                                                                                                                                                                                                                                                                                                                                                                                                                                                                                                                                                                                                                                                                                                                                                                                                                                                                                                                                                                                                                                                                                                                                                                                                                                                                                                                                                                                                                                                                                                                                                                                        |    |             | ,  |      |                                                                                                                                                                                                                                                 |        |
| WB 150 power brush                                                                                                                                                                                                                                                                                                                                                                                                                                                                                                                                                                                                                                                                                                                                                                                                                                                                                                                                                                                                                                                                                                                                                                                                                                                                                                                                                                                                                                                                                                                                                                                                                                                                                                                                                                                                                                                                                                                                                                                                                                                                                                             | 4  | 2.643-237.0 |    |      | WB 150 power brush for splash-free cleaning of sensitive surfaces. The effective combination of high pressure and manual brush pressure saves energy, water and up to 30% time.                                                                 |        |
| WB 120 rotating wash brush                                                                                                                                                                                                                                                                                                                                                                                                                                                                                                                                                                                                                                                                                                                                                                                                                                                                                                                                                                                                                                                                                                                                                                                                                                                                                                                                                                                                                                                                                                                                                                                                                                                                                                                                                                                                                                                                                                                                                                                                                                                                                                     | 5  | 2.644-060.0 |    |      | Rotating wash brush with interchangeable attachment for cleaning all smooth surfaces such as paint, glass or plastic. Quick and easy attachment changing thanks to the integrated release lever.                                                |        |
| WB 120 rotating wash brush car & bike                                                                                                                                                                                                                                                                                                                                                                                                                                                                                                                                                                                                                                                                                                                                                                                                                                                                                                                                                                                                                                                                                                                                                                                                                                                                                                                                                                                                                                                                                                                                                                                                                                                                                                                                                                                                                                                                                                                                                                                                                                                                                          | 6  | 2.644-129.0 |    |      | Gently cleans cars and motorbikes: The rotating wash brush with innovative soft microfibre interchangeable attachment Car & Bike. Machine washable at 60 °C.                                                                                    |        |
| WB 60 soft surface wash brush                                                                                                                                                                                                                                                                                                                                                                                                                                                                                                                                                                                                                                                                                                                                                                                                                                                                                                                                                                                                                                                                                                                                                                                                                                                                                                                                                                                                                                                                                                                                                                                                                                                                                                                                                                                                                                                                                                                                                                                                                                                                                                  | 7  | 2.643-233.0 |    |      | Soft flat brush for cleaning larger areas such as car, caravan boat, conservatory or roller shutters. Good area performance with working width of 248 mm.                                                                                       | ı,<br> |
| Wheel washing brush                                                                                                                                                                                                                                                                                                                                                                                                                                                                                                                                                                                                                                                                                                                                                                                                                                                                                                                                                                                                                                                                                                                                                                                                                                                                                                                                                                                                                                                                                                                                                                                                                                                                                                                                                                                                                                                                                                                                                                                                                                                                                                            | 8  | 2.643-234.0 |    |      | Wheel washing brush for effective cleaning also in difficult to reach areas. Uniform 360° water distribution for a perfec cleaning result.                                                                                                      |        |
| Wash brush                                                                                                                                                                                                                                                                                                                                                                                                                                                                                                                                                                                                                                                                                                                                                                                                                                                                                                                                                                                                                                                                                                                                                                                                                                                                                                                                                                                                                                                                                                                                                                                                                                                                                                                                                                                                                                                                                                                                                                                                                                                                                                                     | 9  | 6.903-276.0 |    |      | Wash brush with soft bristles for cleaning sensitive areas and areas which are difficult to access in the outside area. Suitable for all Kärcher K 2 to K 7 pressure washers.                                                                   |        |
| Spray lances                                                                                                                                                                                                                                                                                                                                                                                                                                                                                                                                                                                                                                                                                                                                                                                                                                                                                                                                                                                                                                                                                                                                                                                                                                                                                                                                                                                                                                                                                                                                                                                                                                                                                                                                                                                                                                                                                                                                                                                                                                                                                                                   |    |             |    |      |                                                                                                                                                                                                                                                 |        |
| TLA 4 telescopic spray lance                                                                                                                                                                                                                                                                                                                                                                                                                                                                                                                                                                                                                                                                                                                                                                                                                                                                                                                                                                                                                                                                                                                                                                                                                                                                                                                                                                                                                                                                                                                                                                                                                                                                                                                                                                                                                                                                                                                                                                                                                                                                                                   | 10 | 2.644-190.0 |    |      | Simple cleaning at (almost) every point: The telescopic spray lance easily reaches areas that are difficult to access thanks to its 180° adjustable hinge.                                                                                      |        |
| Façade & glass cleaning kit                                                                                                                                                                                                                                                                                                                                                                                                                                                                                                                                                                                                                                                                                                                                                                                                                                                                                                                                                                                                                                                                                                                                                                                                                                                                                                                                                                                                                                                                                                                                                                                                                                                                                                                                                                                                                                                                                                                                                                                                                                                                                                    | 11 | 2.644-249.0 |    |      | Set comprising the telescopic spray lance TLA 4 and the façade and glass cleaning attachment. For easy cleaning of objects that are difficult to access such as house façades or conservatories.                                                |        |
| Splash guard                                                                                                                                                                                                                                                                                                                                                                                                                                                                                                                                                                                                                                                                                                                                                                                                                                                                                                                                                                                                                                                                                                                                                                                                                                                                                                                                                                                                                                                                                                                                                                                                                                                                                                                                                                                                                                                                                                                                                                                                                                                                                                                   | 12 | 2.642-706.0 |    |      | Transparent splash guard for class K 2 to K 7 Kärcher pressure washers protects the operator and surrounding area from spray water. Ideal for cleaning corners and edges.                                                                       |        |
| Angled spray lance                                                                                                                                                                                                                                                                                                                                                                                                                                                                                                                                                                                                                                                                                                                                                                                                                                                                                                                                                                                                                                                                                                                                                                                                                                                                                                                                                                                                                                                                                                                                                                                                                                                                                                                                                                                                                                                                                                                                                                                                                                                                                                             | 13 | 2.638-817.0 |    |      | Extra-long angled spray lance (about 1 m) for easy cleaning of difficult to reach areas, e.g. roof gutters or vehicle underbodies.                                                                                                              |        |
| 1-step lance extension                                                                                                                                                                                                                                                                                                                                                                                                                                                                                                                                                                                                                                                                                                                                                                                                                                                                                                                                                                                                                                                                                                                                                                                                                                                                                                                                                                                                                                                                                                                                                                                                                                                                                                                                                                                                                                                                                                                                                                                                                                                                                                         | 14 | 2.643-240.0 |    |      | Extends spray lance by 0.4 m. For effective cleaning of difficult to reach areas. Suitable for all Kärcher accessories.                                                                                                                         |        |
| VP 180 S vario power jet short<br>360° for K 2-K 7                                                                                                                                                                                                                                                                                                                                                                                                                                                                                                                                                                                                                                                                                                                                                                                                                                                                                                                                                                                                                                                                                                                                                                                                                                                                                                                                                                                                                                                                                                                                                                                                                                                                                                                                                                                                                                                                                                                                                                                                                                                                             | 15 | 2.643-254.0 |    |      | VP 180 S: The vario power jet short 360° with infinitely variable pressure regulation and adjustable 360° joint is ideal for cleaning areas that are difficult to reach.                                                                        |        |