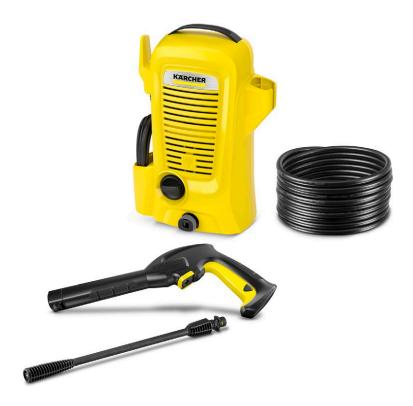

### **K 2 Universal Edition OJ**

The K 2 Universal Edition OJ pressure washer is designed for occasional use and reliably removes light dirt around the home.

- 1 Integrated cable slot
- Power cable can be stowed away neatly and in a space-saving manner.
- **3 Quick Connect System**
- The high-pressure hose can be connected/disconnected to/from the device and trigger gun simply and quickly.

#### **K 2 Universal Edition OJ**

- Light, compact device
- Convenient storage options for cable and accessories
- Quick Connect System

| Technical data             |           |                     |
|----------------------------|-----------|---------------------|
| Order no.                  |           | 1.673-003.0         |
| EAN code                   |           | 4054278630410       |
| Current type               | V / Hz    | 220 - 240 / 50 - 60 |
| Pressure                   | bar / MPa | 110 / 11            |
| Flow rate                  | l/h       | max. 360            |
| Inlet temperature          | °C        | max. 40             |
| Area performance           | m²/h      | 20                  |
| Connected load             | kW        | 1.4                 |
| Weight without accessories | kg        | 3.77                |
| Dimensions (L × W × H)     | mm        | 182 × 280 × 390     |

| Equipment                           |   |         |
|-------------------------------------|---|---------|
| High-pressure spray gun             |   | G 120 Q |
| Vario Power Jet                     |   | -       |
| One-jet spray lance                 |   | 1       |
| Dirt Blaster                        |   | -       |
| High-pressure hose                  | m | 3       |
| Integrated water filter             |   |         |
| A3/4" garden hose connector adapter |   | I .     |
|                                     |   |         |