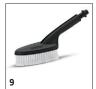

## K 2 UNIVERSAL EDITION OJ 1.673-003.0

|                                                                                                                                                                                                                                                                                                                                                                                                                                                                                                                                                                                                                                                                                                                                                                                                                                                                                                                                                                                                                                                                                                                                                                                                                                                                                                                                                                                                                                                                                                                                                                                                                                                                                                                                                                                                                                                                                                                                                                                                                                                                                                                                |    | Order no.   | Pr | rice | Description                                                                                                                                                                                                                                     |        |
|--------------------------------------------------------------------------------------------------------------------------------------------------------------------------------------------------------------------------------------------------------------------------------------------------------------------------------------------------------------------------------------------------------------------------------------------------------------------------------------------------------------------------------------------------------------------------------------------------------------------------------------------------------------------------------------------------------------------------------------------------------------------------------------------------------------------------------------------------------------------------------------------------------------------------------------------------------------------------------------------------------------------------------------------------------------------------------------------------------------------------------------------------------------------------------------------------------------------------------------------------------------------------------------------------------------------------------------------------------------------------------------------------------------------------------------------------------------------------------------------------------------------------------------------------------------------------------------------------------------------------------------------------------------------------------------------------------------------------------------------------------------------------------------------------------------------------------------------------------------------------------------------------------------------------------------------------------------------------------------------------------------------------------------------------------------------------------------------------------------------------------|----|-------------|----|------|-------------------------------------------------------------------------------------------------------------------------------------------------------------------------------------------------------------------------------------------------|--------|
| Comference of the control of the con |    | order no.   |    | iice | Description                                                                                                                                                                                                                                     | L      |
| Surface cleaners T 5 T-Racer surface cleaner                                                                                                                                                                                                                                                                                                                                                                                                                                                                                                                                                                                                                                                                                                                                                                                                                                                                                                                                                                                                                                                                                                                                                                                                                                                                                                                                                                                                                                                                                                                                                                                                                                                                                                                                                                                                                                                                                                                                                                                                                                                                                   | 1  | 2.644-084.0 |    |      | Thorough and splash-free cleaning over large areas: The T 5 T-Racer surface cleaner. The adjustable nozzle position means the surface cleaner can be used to clean hard and delicate surfaces alike.                                            |        |
| PS 30 power scrubber surface cleaner                                                                                                                                                                                                                                                                                                                                                                                                                                                                                                                                                                                                                                                                                                                                                                                                                                                                                                                                                                                                                                                                                                                                                                                                                                                                                                                                                                                                                                                                                                                                                                                                                                                                                                                                                                                                                                                                                                                                                                                                                                                                                           | 2  | 2.644-123.0 |    |      | The PS 30 power scrubber, with its three integrated high-pressure nozzles, powerfully removes stubborn dirt from various surfaces, while saving time. Ideal for stairs and edges. Includes integrated squeegee blade to remove the dirty water. |        |
| PS 30 Plus power scrubber surface cleaner                                                                                                                                                                                                                                                                                                                                                                                                                                                                                                                                                                                                                                                                                                                                                                                                                                                                                                                                                                                                                                                                                                                                                                                                                                                                                                                                                                                                                                                                                                                                                                                                                                                                                                                                                                                                                                                                                                                                                                                                                                                                                      | 3  | 2.644-212.0 |    |      | The PS 30 Plus power scrubber removes stubborn dirt with its three high-pressure nozzles. Thanks to the swivelling side nozzle, all corners and edges are effortlessly cleaned.                                                                 |        |
| Brushes                                                                                                                                                                                                                                                                                                                                                                                                                                                                                                                                                                                                                                                                                                                                                                                                                                                                                                                                                                                                                                                                                                                                                                                                                                                                                                                                                                                                                                                                                                                                                                                                                                                                                                                                                                                                                                                                                                                                                                                                                                                                                                                        |    |             | ,  |      |                                                                                                                                                                                                                                                 |        |
| WB 150 power brush                                                                                                                                                                                                                                                                                                                                                                                                                                                                                                                                                                                                                                                                                                                                                                                                                                                                                                                                                                                                                                                                                                                                                                                                                                                                                                                                                                                                                                                                                                                                                                                                                                                                                                                                                                                                                                                                                                                                                                                                                                                                                                             | 4  | 2.643-237.0 |    |      | WB 150 power brush for splash-free cleaning of sensitive surfaces. The effective combination of high pressure and manual brush pressure saves energy, water and up to 30% time.                                                                 |        |
| WB 120 rotating wash brush                                                                                                                                                                                                                                                                                                                                                                                                                                                                                                                                                                                                                                                                                                                                                                                                                                                                                                                                                                                                                                                                                                                                                                                                                                                                                                                                                                                                                                                                                                                                                                                                                                                                                                                                                                                                                                                                                                                                                                                                                                                                                                     | 5  | 2.644-060.0 |    |      | Rotating wash brush with interchangeable attachment for cleaning all smooth surfaces such as paint, glass or plastic. Quick and easy attachment changing thanks to the integrated release lever.                                                |        |
| WB 120 rotating wash brush car & bike                                                                                                                                                                                                                                                                                                                                                                                                                                                                                                                                                                                                                                                                                                                                                                                                                                                                                                                                                                                                                                                                                                                                                                                                                                                                                                                                                                                                                                                                                                                                                                                                                                                                                                                                                                                                                                                                                                                                                                                                                                                                                          | 6  | 2.644-129.0 |    |      | Gently cleans cars and motorbikes: The rotating wash brush with innovative soft microfibre interchangeable attachment Car & Bike. Machine washable at 60 °C.                                                                                    |        |
| WB 60 soft surface wash brush                                                                                                                                                                                                                                                                                                                                                                                                                                                                                                                                                                                                                                                                                                                                                                                                                                                                                                                                                                                                                                                                                                                                                                                                                                                                                                                                                                                                                                                                                                                                                                                                                                                                                                                                                                                                                                                                                                                                                                                                                                                                                                  | 7  | 2.643-233.0 |    |      | Soft flat brush for cleaning larger areas such as car, caravan boat, conservatory or roller shutters. Good area performance with working width of 248 mm.                                                                                       | ı,<br> |
| Wheel washing brush                                                                                                                                                                                                                                                                                                                                                                                                                                                                                                                                                                                                                                                                                                                                                                                                                                                                                                                                                                                                                                                                                                                                                                                                                                                                                                                                                                                                                                                                                                                                                                                                                                                                                                                                                                                                                                                                                                                                                                                                                                                                                                            | 8  | 2.643-234.0 |    |      | Wheel washing brush for effective cleaning also in difficult to reach areas. Uniform 360° water distribution for a perfec cleaning result.                                                                                                      |        |
| Wash brush                                                                                                                                                                                                                                                                                                                                                                                                                                                                                                                                                                                                                                                                                                                                                                                                                                                                                                                                                                                                                                                                                                                                                                                                                                                                                                                                                                                                                                                                                                                                                                                                                                                                                                                                                                                                                                                                                                                                                                                                                                                                                                                     | 9  | 6.903-276.0 |    |      | Wash brush with soft bristles for cleaning sensitive areas and areas which are difficult to access in the outside area. Suitable for all Kärcher K 2 to K 7 pressure washers.                                                                   |        |
| Spray lances                                                                                                                                                                                                                                                                                                                                                                                                                                                                                                                                                                                                                                                                                                                                                                                                                                                                                                                                                                                                                                                                                                                                                                                                                                                                                                                                                                                                                                                                                                                                                                                                                                                                                                                                                                                                                                                                                                                                                                                                                                                                                                                   |    |             |    |      |                                                                                                                                                                                                                                                 |        |
| TLA 4 telescopic spray lance                                                                                                                                                                                                                                                                                                                                                                                                                                                                                                                                                                                                                                                                                                                                                                                                                                                                                                                                                                                                                                                                                                                                                                                                                                                                                                                                                                                                                                                                                                                                                                                                                                                                                                                                                                                                                                                                                                                                                                                                                                                                                                   | 10 | 2.644-190.0 |    |      | Simple cleaning at (almost) every point: The telescopic spray lance easily reaches areas that are difficult to access thanks to its 180° adjustable hinge.                                                                                      |        |
| Façade & glass cleaning kit                                                                                                                                                                                                                                                                                                                                                                                                                                                                                                                                                                                                                                                                                                                                                                                                                                                                                                                                                                                                                                                                                                                                                                                                                                                                                                                                                                                                                                                                                                                                                                                                                                                                                                                                                                                                                                                                                                                                                                                                                                                                                                    | 11 | 2.644-249.0 |    |      | Set comprising the telescopic spray lance TLA 4 and the façade and glass cleaning attachment. For easy cleaning of objects that are difficult to access such as house façades or conservatories.                                                |        |
| Splash guard                                                                                                                                                                                                                                                                                                                                                                                                                                                                                                                                                                                                                                                                                                                                                                                                                                                                                                                                                                                                                                                                                                                                                                                                                                                                                                                                                                                                                                                                                                                                                                                                                                                                                                                                                                                                                                                                                                                                                                                                                                                                                                                   | 12 | 2.642-706.0 |    |      | Transparent splash guard for class K 2 to K 7 Kärcher pressure washers protects the operator and surrounding area from spray water. Ideal for cleaning corners and edges.                                                                       |        |
| Angled spray lance                                                                                                                                                                                                                                                                                                                                                                                                                                                                                                                                                                                                                                                                                                                                                                                                                                                                                                                                                                                                                                                                                                                                                                                                                                                                                                                                                                                                                                                                                                                                                                                                                                                                                                                                                                                                                                                                                                                                                                                                                                                                                                             | 13 | 2.638-817.0 |    |      | Extra-long angled spray lance (about 1 m) for easy cleaning of difficult to reach areas, e.g. roof gutters or vehicle underbodies.                                                                                                              |        |
| 1-step lance extension                                                                                                                                                                                                                                                                                                                                                                                                                                                                                                                                                                                                                                                                                                                                                                                                                                                                                                                                                                                                                                                                                                                                                                                                                                                                                                                                                                                                                                                                                                                                                                                                                                                                                                                                                                                                                                                                                                                                                                                                                                                                                                         | 14 | 2.643-240.0 |    |      | Extends spray lance by 0.4 m. For effective cleaning of difficult to reach areas. Suitable for all Kärcher accessories.                                                                                                                         |        |
| VP 180 S vario power jet short<br>360° for K 2-K 7                                                                                                                                                                                                                                                                                                                                                                                                                                                                                                                                                                                                                                                                                                                                                                                                                                                                                                                                                                                                                                                                                                                                                                                                                                                                                                                                                                                                                                                                                                                                                                                                                                                                                                                                                                                                                                                                                                                                                                                                                                                                             | 15 | 2.643-254.0 |    |      | VP 180 S: The vario power jet short 360° with infinitely variable pressure regulation and adjustable 360° joint is ideal for cleaning areas that are difficult to reach.                                                                        |        |