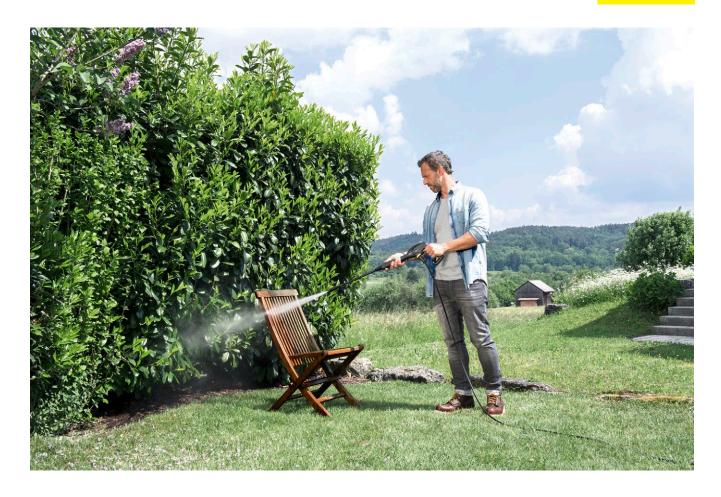

### **K 2 Universal Edition OJ**

The K 2 Universal Edition OJ pressure washer is designed for occasional use and reliably removes light dirt around the home.

- 1 Integrated cable slot
- Power cable can be stowed away neatly and in a space-saving manner.
- **3 Quick Connect System**
- The high-pressure hose can be connected/disconnected to/from the device and trigger gun simply and quickly.