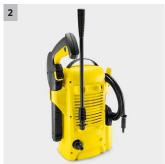

### **K 2 Universal Edition OJ**

The K 2 Universal Edition OJ pressure washer is designed for occasional use and reliably removes light dirt around the home.

- 1 Integrated cable slot
- Power cable can be stowed away neatly and in a space-saving manner.
- **3 Quick Connect System**
- The high-pressure hose can be connected/disconnected to/from the device and trigger gun simply and quickly.