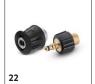

## K 2 UNIVERSAL EDITION OJ 1.673-003.0

|                                                               |        | Order no.            |                 |        | Price | Description                                                                                                                                                                                                                                                     |
|---------------------------------------------------------------|--------|----------------------|-----------------|--------|-------|-----------------------------------------------------------------------------------------------------------------------------------------------------------------------------------------------------------------------------------------------------------------|
| VP 120 vario power jet for K 2-K 3                            | 16     | 2.642-724.0          |                 |        |       | Vario power spray lance for pressure washers in classes K 2 to K 3. Continuously adjustable from low-pressure detergent [jet to high-pressure jet, simply by turning the spray lance.                                                                           |
| DB 120 dirt blaster for K 2-K 3                               | 17     | 2.642-727.0          |                 |        |       | Dirt blaster with powerful entry rotary nozzle for Kärcher pressure washers in classes K 2 and K 3. For particularly stubborn dirt like that on mossy or weathered surfaces.                                                                                    |
| Telescopic spray lance                                        | 18     | 2.642-347.0          |                 |        |       | Telescopic spray lance (1.20 m - 4 m) for easy cleaning of difficult to reach areas. With shoulder strap, bayonet connection and integrated, ergonomically adjustable trigger gun. Weight: ca. 2 kg                                                             |
| Trigger guns                                                  | ı      |                      |                 | 1      |       |                                                                                                                                                                                                                                                                 |
| G 180 Q Quick Connect trigger gun                             | 19     | 2.642-889.0          |                 |        |       | The new G 180 Q spray gun with Quick Connect is 13 cm longer and is now even more convenient to use and more ergonomic when cleaning with Kärcher pressure washers.                                                                                             |
| High-pressure replacement hose: W                             | ith an | ti-twist system and  | Quick Connect   | system |       |                                                                                                                                                                                                                                                                 |
| H 10 Q Flex PremiumFlex anti<br>twist                         | 20     | 2.643-585.0          |                 |        |       | Innovative PremiumFlex high-pressure hose with anti-twist system for twist-free work. 10 m long. Includes Quick Connect adaptor. For devices in the K 2 to K 7 ranges. Not suitable for hose reel devices or for Full Control devices in the K 4 to K 7 ranges. |
| High-pressure replacement hose: sy                            | stem   | from 2009 with Qui   | ick Connect sys | tem    |       |                                                                                                                                                                                                                                                                 |
| H 9 Q high-pressure hose Quick<br>Connect                     | 21     | 2.641-721.0          |                 |        |       | 9 m high-pressure replacement hose for K 2 to K 7 pressure washers manufactured since 2009, on which the hose is attached to the spray gun and device with a Quick Connect quick coupling. 180 bar, 60°C.                                                       |
| High-Pressure replacement hose ki                             |        | 1                    |                 | 1      |       |                                                                                                                                                                                                                                                                 |
| Extension hose adapter kit                                    | 22     | 2.643-037.0          |                 |        |       | Two-part adapter set for connecting an extension hose with screw thread to a pressure washer with a Quick Connect system. Not for hose reel machines.                                                                                                           |
| High-pressure extension hose: Syst                            | em foi | r devices with Quick | k Connect syste | m      |       |                                                                                                                                                                                                                                                                 |
| XH 6 Q extension hose Quick<br>Connect                        | 23     | 2.641-709.0          |                 |        |       | High-pressure extension hose for greater flexibility. 6 m robust DN 8 quality hose for durability. For K 2 to K 7 series from 2008 with Quick Connect adapter. Connect between spray gun and high-pressure hose.                                                |
| Pipe cleaning                                                 |        |                      |                 |        |       |                                                                                                                                                                                                                                                                 |
| PC 20 roof gutter and pipe cleaning kit                       | 24     | 2.642-240.0          |                 |        |       | The gutter and pipe cleaning kit works all by itself – with high pressure. It easily cleans outflows, pipe blockages and gutters. Hose length: 20m.                                                                                                             |
| PC 15 pipe cleaning kit                                       | 25     | 2.637-767.0          |                 |        |       | Pipe cleaning kit with 15 m hose for clearing blockages in pipes, drains and downpipes.                                                                                                                                                                         |
| PC 7.5 pipe cleaning kit                                      | 26     | 2.637-729.0          |                 |        |       | Pipe cleaning kit with 7.5 m hose for clearing blockages in pipes, drains and downpipes.                                                                                                                                                                        |
| Foam jet                                                      |        | 1                    |                 | ı      |       |                                                                                                                                                                                                                                                                 |
| FJ 6 foam jet                                                 | 27     | 2.643-147.0          |                 |        |       | FJ 6 foam nozzle for cleaning with powerful foam (e.g. ultra foam cleaner). For cars, motorcycles etc. and for applying cleaning products to stone and wood surfaces and façades.                                                                               |
| FJ 10 C Connect 'n' Clean foam jet<br>+ Ultra Foam Cleaner    | 28     | 2.643-143.0          |                 |        |       | Ultra foam cleaner + quick-change system FJ 10 C Connect 'n' Clean foam nozzle. Easy change between different detergents with just a simple click.                                                                                                              |
| FJ 10 C foam jet Connect 'n' Clean<br>with car shampoo 3-in-1 | 29     | 2.643-144.0          |                 |        |       | Car shampoo + quick-change system FJ 10 C Connect 'n' Clean foam nozzle. Easy change between different deter- gents with just a simple click.                                                                                                                   |