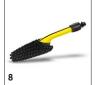

## K 2 UNIVERSAL EDITION OJ 1.673-003.0

|                                                                                                                                                                                                                                                                                                                                                                                                                                                                                                                                                                                                                                                                                                                                                                                                                                                                                                                                                                                                                                                                                                                                                                                                                                                                                                                                                                                                                                                                                                                                                                                                                                                                                                                                                                                                                                                                                                                                                                                                                                                                                                                                |    | Order no.   | Pr | rice | Description                                                                                                                                                                                                                                     |        |
|--------------------------------------------------------------------------------------------------------------------------------------------------------------------------------------------------------------------------------------------------------------------------------------------------------------------------------------------------------------------------------------------------------------------------------------------------------------------------------------------------------------------------------------------------------------------------------------------------------------------------------------------------------------------------------------------------------------------------------------------------------------------------------------------------------------------------------------------------------------------------------------------------------------------------------------------------------------------------------------------------------------------------------------------------------------------------------------------------------------------------------------------------------------------------------------------------------------------------------------------------------------------------------------------------------------------------------------------------------------------------------------------------------------------------------------------------------------------------------------------------------------------------------------------------------------------------------------------------------------------------------------------------------------------------------------------------------------------------------------------------------------------------------------------------------------------------------------------------------------------------------------------------------------------------------------------------------------------------------------------------------------------------------------------------------------------------------------------------------------------------------|----|-------------|----|------|-------------------------------------------------------------------------------------------------------------------------------------------------------------------------------------------------------------------------------------------------|--------|
| Comference of the control of the con |    | order no.   |    | iice | Description                                                                                                                                                                                                                                     | L      |
| Surface cleaners T 5 T-Racer surface cleaner                                                                                                                                                                                                                                                                                                                                                                                                                                                                                                                                                                                                                                                                                                                                                                                                                                                                                                                                                                                                                                                                                                                                                                                                                                                                                                                                                                                                                                                                                                                                                                                                                                                                                                                                                                                                                                                                                                                                                                                                                                                                                   | 1  | 2.644-084.0 |    |      | Thorough and splash-free cleaning over large areas: The T 5 T-Racer surface cleaner. The adjustable nozzle position means the surface cleaner can be used to clean hard and delicate surfaces alike.                                            |        |
| PS 30 power scrubber surface cleaner                                                                                                                                                                                                                                                                                                                                                                                                                                                                                                                                                                                                                                                                                                                                                                                                                                                                                                                                                                                                                                                                                                                                                                                                                                                                                                                                                                                                                                                                                                                                                                                                                                                                                                                                                                                                                                                                                                                                                                                                                                                                                           | 2  | 2.644-123.0 |    |      | The PS 30 power scrubber, with its three integrated high-pressure nozzles, powerfully removes stubborn dirt from various surfaces, while saving time. Ideal for stairs and edges. Includes integrated squeegee blade to remove the dirty water. |        |
| PS 30 Plus power scrubber surface cleaner                                                                                                                                                                                                                                                                                                                                                                                                                                                                                                                                                                                                                                                                                                                                                                                                                                                                                                                                                                                                                                                                                                                                                                                                                                                                                                                                                                                                                                                                                                                                                                                                                                                                                                                                                                                                                                                                                                                                                                                                                                                                                      | 3  | 2.644-212.0 |    |      | The PS 30 Plus power scrubber removes stubborn dirt with its three high-pressure nozzles. Thanks to the swivelling side nozzle, all corners and edges are effortlessly cleaned.                                                                 |        |
| Brushes                                                                                                                                                                                                                                                                                                                                                                                                                                                                                                                                                                                                                                                                                                                                                                                                                                                                                                                                                                                                                                                                                                                                                                                                                                                                                                                                                                                                                                                                                                                                                                                                                                                                                                                                                                                                                                                                                                                                                                                                                                                                                                                        |    |             | ,  |      |                                                                                                                                                                                                                                                 |        |
| WB 150 power brush                                                                                                                                                                                                                                                                                                                                                                                                                                                                                                                                                                                                                                                                                                                                                                                                                                                                                                                                                                                                                                                                                                                                                                                                                                                                                                                                                                                                                                                                                                                                                                                                                                                                                                                                                                                                                                                                                                                                                                                                                                                                                                             | 4  | 2.643-237.0 |    |      | WB 150 power brush for splash-free cleaning of sensitive surfaces. The effective combination of high pressure and manual brush pressure saves energy, water and up to 30% time.                                                                 |        |
| WB 120 rotating wash brush                                                                                                                                                                                                                                                                                                                                                                                                                                                                                                                                                                                                                                                                                                                                                                                                                                                                                                                                                                                                                                                                                                                                                                                                                                                                                                                                                                                                                                                                                                                                                                                                                                                                                                                                                                                                                                                                                                                                                                                                                                                                                                     | 5  | 2.644-060.0 |    |      | Rotating wash brush with interchangeable attachment for cleaning all smooth surfaces such as paint, glass or plastic. Quick and easy attachment changing thanks to the integrated release lever.                                                |        |
| WB 120 rotating wash brush car & bike                                                                                                                                                                                                                                                                                                                                                                                                                                                                                                                                                                                                                                                                                                                                                                                                                                                                                                                                                                                                                                                                                                                                                                                                                                                                                                                                                                                                                                                                                                                                                                                                                                                                                                                                                                                                                                                                                                                                                                                                                                                                                          | 6  | 2.644-129.0 |    |      | Gently cleans cars and motorbikes: The rotating wash brush with innovative soft microfibre interchangeable attachment Car & Bike. Machine washable at 60 °C.                                                                                    |        |
| WB 60 soft surface wash brush                                                                                                                                                                                                                                                                                                                                                                                                                                                                                                                                                                                                                                                                                                                                                                                                                                                                                                                                                                                                                                                                                                                                                                                                                                                                                                                                                                                                                                                                                                                                                                                                                                                                                                                                                                                                                                                                                                                                                                                                                                                                                                  | 7  | 2.643-233.0 |    |      | Soft flat brush for cleaning larger areas such as car, caravan boat, conservatory or roller shutters. Good area performance with working width of 248 mm.                                                                                       | ı,<br> |
| Wheel washing brush                                                                                                                                                                                                                                                                                                                                                                                                                                                                                                                                                                                                                                                                                                                                                                                                                                                                                                                                                                                                                                                                                                                                                                                                                                                                                                                                                                                                                                                                                                                                                                                                                                                                                                                                                                                                                                                                                                                                                                                                                                                                                                            | 8  | 2.643-234.0 |    |      | Wheel washing brush for effective cleaning also in difficult to reach areas. Uniform 360° water distribution for a perfec cleaning result.                                                                                                      |        |
| Wash brush                                                                                                                                                                                                                                                                                                                                                                                                                                                                                                                                                                                                                                                                                                                                                                                                                                                                                                                                                                                                                                                                                                                                                                                                                                                                                                                                                                                                                                                                                                                                                                                                                                                                                                                                                                                                                                                                                                                                                                                                                                                                                                                     | 9  | 6.903-276.0 |    |      | Wash brush with soft bristles for cleaning sensitive areas and areas which are difficult to access in the outside area. Suitable for all Kärcher K 2 to K 7 pressure washers.                                                                   |        |
| Spray lances                                                                                                                                                                                                                                                                                                                                                                                                                                                                                                                                                                                                                                                                                                                                                                                                                                                                                                                                                                                                                                                                                                                                                                                                                                                                                                                                                                                                                                                                                                                                                                                                                                                                                                                                                                                                                                                                                                                                                                                                                                                                                                                   |    |             |    |      |                                                                                                                                                                                                                                                 |        |
| TLA 4 telescopic spray lance                                                                                                                                                                                                                                                                                                                                                                                                                                                                                                                                                                                                                                                                                                                                                                                                                                                                                                                                                                                                                                                                                                                                                                                                                                                                                                                                                                                                                                                                                                                                                                                                                                                                                                                                                                                                                                                                                                                                                                                                                                                                                                   | 10 | 2.644-190.0 |    |      | Simple cleaning at (almost) every point: The telescopic spray lance easily reaches areas that are difficult to access thanks to its 180° adjustable hinge.                                                                                      |        |
| Façade & glass cleaning kit                                                                                                                                                                                                                                                                                                                                                                                                                                                                                                                                                                                                                                                                                                                                                                                                                                                                                                                                                                                                                                                                                                                                                                                                                                                                                                                                                                                                                                                                                                                                                                                                                                                                                                                                                                                                                                                                                                                                                                                                                                                                                                    | 11 | 2.644-249.0 |    |      | Set comprising the telescopic spray lance TLA 4 and the façade and glass cleaning attachment. For easy cleaning of objects that are difficult to access such as house façades or conservatories.                                                |        |
| Splash guard                                                                                                                                                                                                                                                                                                                                                                                                                                                                                                                                                                                                                                                                                                                                                                                                                                                                                                                                                                                                                                                                                                                                                                                                                                                                                                                                                                                                                                                                                                                                                                                                                                                                                                                                                                                                                                                                                                                                                                                                                                                                                                                   | 12 | 2.642-706.0 |    |      | Transparent splash guard for class K 2 to K 7 Kärcher pressure washers protects the operator and surrounding area from spray water. Ideal for cleaning corners and edges.                                                                       |        |
| Angled spray lance                                                                                                                                                                                                                                                                                                                                                                                                                                                                                                                                                                                                                                                                                                                                                                                                                                                                                                                                                                                                                                                                                                                                                                                                                                                                                                                                                                                                                                                                                                                                                                                                                                                                                                                                                                                                                                                                                                                                                                                                                                                                                                             | 13 | 2.638-817.0 |    |      | Extra-long angled spray lance (about 1 m) for easy cleaning of difficult to reach areas, e.g. roof gutters or vehicle underbodies.                                                                                                              |        |
| 1-step lance extension                                                                                                                                                                                                                                                                                                                                                                                                                                                                                                                                                                                                                                                                                                                                                                                                                                                                                                                                                                                                                                                                                                                                                                                                                                                                                                                                                                                                                                                                                                                                                                                                                                                                                                                                                                                                                                                                                                                                                                                                                                                                                                         | 14 | 2.643-240.0 |    |      | Extends spray lance by 0.4 m. For effective cleaning of difficult to reach areas. Suitable for all Kärcher accessories.                                                                                                                         |        |
| VP 180 S vario power jet short<br>360° for K 2-K 7                                                                                                                                                                                                                                                                                                                                                                                                                                                                                                                                                                                                                                                                                                                                                                                                                                                                                                                                                                                                                                                                                                                                                                                                                                                                                                                                                                                                                                                                                                                                                                                                                                                                                                                                                                                                                                                                                                                                                                                                                                                                             | 15 | 2.643-254.0 |    |      | VP 180 S: The vario power jet short 360° with infinitely variable pressure regulation and adjustable 360° joint is ideal for cleaning areas that are difficult to reach.                                                                        |        |