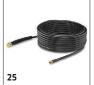

| 15 | 2.643-254.0 |    |      | VP 180 S: The vario power jet short 360° with infinitely variable pressure regulation and adjustable 360° joint is ideal for cleaning areas that are difficult to reach.                                                                        |        |

## K 2 UNIVERSAL EDITION OJ 1.673-003.0





























|                                                               |        | Order no.            |                 |        | Price | Description                                                                                                                                                                                                                                                     |
|---------------------------------------------------------------|--------|----------------------|-----------------|--------|-------|-----------------------------------------------------------------------------------------------------------------------------------------------------------------------------------------------------------------------------------------------------------------|
| VP 120 v