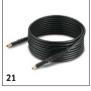

## K 2 UNIVERSAL EDITION OJ 1.673-003.0

|                                                               |        | Order no.            |                 |        | Price | Description                                                                                                                                                                                                                                                     |
|---------------------------------------------------------------|--------|----------------------|-----------------|--------|-------|-----------------------------------------------------------------------------------------------------------------------------------------------------------------------------------------------------------------------------------------------------------------|
| VP 120 vario power jet for K 2-K 3                            | 16     | 2.642-724.0          |                 |        |       | Vario power spray lance for pressure washers in classes K 2 to K 3. Continuously adjustable from low-pressure detergent [jet to high-pressure jet, simply by turning the spray lance.                                                                           |
| DB 120 dirt blaster for K 2-K 3                               | 17     | 2.642-727.0          |                 |        |       | Dirt blaster with powerful entry rotary nozzle for Kärcher pressure washers in classes K 2 and K 3. For particularly stubborn dirt like that on mossy or weathered surfaces.                                                                                    |
| Telescopic spray lance                                        | 18     | 2.642-347.0          |                 |        |       | Telescopic spray lance (1.20 m - 4 m) for easy cleaning of difficult to reach areas. With shoulder strap, bayonet connection and integrated, ergonomically adjustable trigger gun. Weight: ca. 2 kg                                                             |
| Trigger guns                                                  | ı      |                      |                 | 1      |       |                                                                                                                                                                                                                                                                 |
| G 180 Q Quick Connect trigger gun                             | 19     | 2.642-889.0          |                 |        |       | The new G 180 Q spray gun with Quick Connect is 13 cm longer and is now even more convenient to use and more ergonomic when cleaning with Kärcher pressure washers.                                                                                             |
| High-pressure replacement hose: W                             | ith an | ti-twist system and  | Quick Connect   | system |       |                                                                                                                                                                                                                                                                 |
| H 10 Q Flex PremiumFlex anti<br>twist                         | 20     | 2.643-585.0          |                 |        |       | Innovative PremiumFlex high-pressure hose with anti-twist system for twist-free work. 10 m long. Includes Quick Connect adaptor. For devices in the K 2 to K 7 ranges. Not suitable for hose reel devices or for Full Control devices in the K 4 to K 7 ranges. |
| High-pressure replacement hose: sy                            | stem   | from 2009 with Qui   | ick Connect sys | tem    |       |                                                                                                                                                                                                                                                                 |
| H 9 Q high-pressure hose Quick<br>Connect                     | 21     | 2.641-721.0          |                 |        |       | 9 m high-pressure replacement hose for K 2 to K 7 pressure washers manufactured since 2009, on which the hose is attached to the spray gun and device with a Quick Connect quick coupling. 180 bar, 60°C.                                                       |
| High-Pressure replacement hose ki                             |        | 1                    |                 | 1      |       |                                                                                                                                                                                                                                                                 |
| Extension hose adapter kit                                    | 22     | 2.643-037.0          |                 |        |       | Two-part adapter set for connecting an extension hose with screw thread to a pressure washer with a Quick Connect system. Not for hose reel machines.                                                                                                           |
| High-pressure extension hose: Syst                            | em foi | r devices with Quick | k Connect syste | m      |       |                                                                                                                                                                                                                                                                 |
| XH 6 Q extension hose Quick<br>Connect                        | 23     | 2.641-709.0          |                 |        |       | High-pressure extension hose for greater flexibility. 6 m robust DN 8 quality hose for durability. For K 2 to K 7 series from 2008 with Quick Connect adapter. Connect between spray gun and high-pressure hose.                                                |
| Pipe cleaning                                                 |        |                      |                 |        |       |                                                                                                                                                                                                                                                                 |
| PC 20 roof gutter and pipe cleaning kit                       | 24     | 2.642-240.0          |                 |        |       | The gutter and pipe cleaning kit works all by itself – with high pressure. It easily cleans outflows, pipe blockages and gutters. Hose length: 20m.                                                                                                             |
| PC 15 pipe cleaning kit                                       | 25     | 2.637-767.0          |                 |        |       | Pipe cleaning kit with 15 m hose for clearing blockages in pipes, drains and downpipes.                                                                                                                                                                         |
| PC 7.5 pipe cleaning kit                                      | 26     | 2.637-729.0          |                 |        |       | Pipe cleaning kit with 7.5 m hose for clearing blockages in pipes, drains and downpipes.                                                                                                                                                                        |
| Foam jet                                                      |        | 1                    |                 | ı      |       |                                                                                                                                                                                                                                                                 |
| FJ 6 foam jet                                                 | 27     | 2.643-147.0          |                 |        |       | FJ 6 foam nozzle for cleaning with powerful foam (e.g. ultra foam cleaner). For cars, motorcycles etc. and for applying cleaning products to stone and wood surfaces and façades.                                                                               |
| FJ 10 C Connect 'n' Clean foam jet<br>+ Ultra Foam Cleaner    | 28     | 2.643-143.0          |                 |        |       | Ultra foam cleaner + quick-change system FJ 10 C Connect 'n' Clean foam nozzle. Easy change between different detergents with just a simple click.                                                                                                              |
| FJ 10 C foam jet Connect 'n' Clean<br>with car shampoo 3-in-1 | 29     | 2.643-144.0          |                 |        |       | Car shampoo + quick-change system FJ 10 C Connect 'n' Clean foam nozzle. Easy change between different deter- gents with just a simple click.                                                                                                                   |