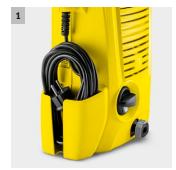

#### 2 Convenient accessory storage

■ The high-pressure hose, spray lance and trigger gun can be easily stowed away by attaching them to the device.