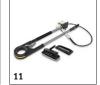

## K 2 UNIVERSAL EDITION OJ 1.673-003.0

|                                                                                                                                                                                                                                                                                                                                                                                                                                                                                                                                                                                                                                                                                                                                                                                                                                                                                                                                                                                                                                                                                                                                                                                                                                                                                                                                                                                                                                                                                                                                                                                                                                                                                                                                                                                                                                                                                                                                                                                                                                                                                                                                |    | Order no.   | Pr | rice | Description                                                                                                                                                                                                                                     |        |
|--------------------------------------------------------------------------------------------------------------------------------------------------------------------------------------------------------------------------------------------------------------------------------------------------------------------------------------------------------------------------------------------------------------------------------------------------------------------------------------------------------------------------------------------------------------------------------------------------------------------------------------------------------------------------------------------------------------------------------------------------------------------------------------------------------------------------------------------------------------------------------------------------------------------------------------------------------------------------------------------------------------------------------------------------------------------------------------------------------------------------------------------------------------------------------------------------------------------------------------------------------------------------------------------------------------------------------------------------------------------------------------------------------------------------------------------------------------------------------------------------------------------------------------------------------------------------------------------------------------------------------------------------------------------------------------------------------------------------------------------------------------------------------------------------------------------------------------------------------------------------------------------------------------------------------------------------------------------------------------------------------------------------------------------------------------------------------------------------------------------------------|----|-------------|----|------|-------------------------------------------------------------------------------------------------------------------------------------------------------------------------------------------------------------------------------------------------|--------|
| Comference of the control of the con |    | order no.   |    | iice | Description                                                                                                                                                                                                                                     | L      |
| Surface cleaners T 5 T-Racer surface cleaner                                                                                                                                                                                                                                                                                                                                                                                                                                                                                                                                                                                                                                                                                                                                                                                                                                                                                                                                                                                                                                                                                                                                                                                                                                                                                                                                                                                                                                                                                                                                                                                                                                                                                                                                                                                                                                                                                                                                                                                                                                                                                   | 1  | 2.644-084.0 |    |      | Thorough and splash-free cleaning over large areas: The T 5 T-Racer surface cleaner. The adjustable nozzle position means the surface cleaner can be used to clean hard and delicate surfaces alike.                                            |        |
| PS 30 power scrubber surface cleaner                                                                                                                                                                                                                                                                                                                                                                                                                                                                                                                                                                                                                                                                                                                                                                                                                                                                                                                                                                                                                                                                                                                                                                                                                                                                                                                                                                                                                                                                                                                                                                                                                                                                                                                                                                                                                                                                                                                                                                                                                                                                                           | 2  | 2.644-123.0 |    |      | The PS 30 power scrubber, with its three integrated high-pressure nozzles, powerfully removes stubborn dirt from various surfaces, while saving time. Ideal for stairs and edges. Includes integrated squeegee blade to remove the dirty water. |        |
| PS 30 Plus power scrubber surface cleaner                                                                                                                                                                                                                                                                                                                                                                                                                                                                                                                                                                                                                                                                                                                                                                                                                                                                                                                                                                                                                                                                                                                                                                                                                                                                                                                                                                                                                                                                                                                                                                                                                                                                                                                                                                                                                                                                                                                                                                                                                                                                                      | 3  | 2.644-212.0 |    |      | The PS 30 Plus power scrubber removes stubborn dirt with its three high-pressure nozzles. Thanks to the swivelling side nozzle, all corners and edges are effortlessly cleaned.                                                                 |        |
| Brushes                                                                                                                                                                                                                                                                                                                                                                                                                                                                                                                                                                                                                                                                                                                                                                                                                                                                                                                                                                                                                                                                                                                                                                                                                                                                                                                                                                                                                                                                                                                                                                                                                                                                                                                                                                                                                                                                                                                                                                                                                                                                                                                        |    |             | ,  |      |                                                                                                                                                                                                                                                 |        |
| WB 150 power brush                                                                                                                                                                                                                                                                                                                                                                                                                                                                                                                                                                                                                                                                                                                                                                                                                                                                                                                                                                                                                                                                                                                                                                                                                                                                                                                                                                                                                                                                                                                                                                                                                                                                                                                                                                                                                                                                                                                                                                                                                                                                                                             | 4  | 2.643-237.0 |    |      | WB 150 power brush for splash-free cleaning of sensitive surfaces. The effective combination of high pressure and manual brush pressure saves energy, water and up to 30% time.                                                                 |        |
| WB 120 rotating wash brush                                                                                                                                                                                                                                                                                                                                                                                                                                                                                                                                                                                                                                                                                                                                                                                                                                                                                                                                                                                                                                                                                                                                                                                                                                                                                                                                                                                                                                                                                                                                                                                                                                                                                                                                                                                                                                                                                                                                                                                                                                                                                                     | 5  | 2.644-060.0 |    |      | Rotating wash brush with interchangeable attachment for cleaning all smooth surfaces such as paint, glass or plastic. Quick and easy attachment changing thanks to the integrated release lever.                                                |        |
| WB 120 rotating wash brush car & bike                                                                                                                                                                                                                                                                                                                                                                                                                                                                                                                                                                                                                                                                                                                                                                                                                                                                                                                                                                                                                                                                                                                                                                                                                                                                                                                                                                                                                                                                                                                                                                                                                                                                                                                                                                                                                                                                                                                                                                                                                                                                                          | 6  | 2.644-129.0 |    |      | Gently cleans cars and motorbikes: The rotating wash brush with innovative soft microfibre interchangeable attachment Car & Bike. Machine washable at 60 °C.                                                                                    |        |
| WB 60 soft surface wash brush                                                                                                                                                                                                                                                                                                                                                                                                                                                                                                                                                                                                                                                                                                                                                                                                                                                                                                                                                                                                                                                                                                                                                                                                                                                                                                                                                                                                                                                                                                                                                                                                                                                                                                                                                                                                                                                                                                                                                                                                                                                                                                  | 7  | 2.643-233.0 |    |      | Soft flat brush for cleaning larger areas such as car, caravan boat, conservatory or roller shutters. Good area performance with working width of 248 mm.                                                                                       | ı,<br> |
| Wheel washing brush                                                                                                                                                                                                                                                                                                                                                                                                                                                                                                                                                                                                                                                                                                                                                                                                                                                                                                                                                                                                                                                                                                                                                                                                                                                                                                                                                                                                                                                                                                                                                                                                                                                                                                                                                                                                                                                                                                                                                                                                                                                                                                            | 8  | 2.643-234.0 |    |      | Wheel washing brush for effective cleaning also in difficult to reach areas. Uniform 360° water distribution for a perfec cleaning result.                                                                                                      |        |
| Wash brush                                                                                                                                                                                                                                                                                                                                                                                                                                                                                                                                                                                                                                                                                                                                                                                                                                                                                                                                                                                                                                                                                                                                                                                                                                                                                                                                                                                                                                                                                                                                                                                                                                                                                                                                                                                                                                                                                                                                                                                                                                                                                                                     | 9  | 6.903-276.0 |    |      | Wash brush with soft bristles for cleaning sensitive areas and areas which are difficult to access in the outside area. Suitable for all Kärcher K 2 to K 7 pressure washers.                                                                   |        |
| Spray lances                                                                                                                                                                                                                                                                                                                                                                                                                                                                                                                                                                                                                                                                                                                                                                                                                                                                                                                                                                                                                                                                                                                                                                                                                                                                                                                                                                                                                                                                                                                                                                                                                                                                                                                                                                                                                                                                                                                                                                                                                                                                                                                   |    |             |    |      |                                                                                                                                                                                                                                                 |        |
| TLA 4 telescopic spray lance                                                                                                                                                                                                                                                                                                                                                                                                                                                                                                                                                                                                                                                                                                                                                                                                                                                                                                                                                                                                                                                                                                                                                                                                                                                                                                                                                                                                                                                                                                                                                                                                                                                                                                                                                                                                                                                                                                                                                                                                                                                                                                   | 10 | 2.644-190.0 |    |      | Simple cleaning at (almost) every point: The telescopic spray lance easily reaches areas that are difficult to access thanks to its 180° adjustable hinge.                                                                                      |        |
| Façade & glass cleaning kit                                                                                                                                                                                                                                                                                                                                                                                                                                                                                                                                                                                                                                                                                                                                                                                                                                                                                                                                                                                                                                                                                                                                                                                                                                                                                                                                                                                                                                                                                                                                                                                                                                                                                                                                                                                                                                                                                                                                                                                                                                                                                                    | 11 | 2.644-249.0 |    |      | Set comprising the telescopic spray lance TLA 4 and the façade and glass cleaning attachment. For easy cleaning of objects that are difficult to access such as house façades or conservatories.                                                |        |
| Splash guard                                                                                                                                                                                                                                                                                                                                                                                                                                                                                                                                                                                                                                                                                                                                                                                                                                                                                                                                                                                                                                                                                                                                                                                                                                                                                                                                                                                                                                                                                                                                                                                                                                                                                                                                                                                                                                                                                                                                                                                                                                                                                                                   | 12 | 2.642-706.0 |    |      | Transparent splash guard for class K 2 to K 7 Kärcher pressure washers protects the operator and surrounding area from spray water. Ideal for cleaning corners and edges.                                                                       |        |
| Angled spray lance                                                                                                                                                                                                                                                                                                                                                                                                                                                                                                                                                                                                                                                                                                                                                                                                                                                                                                                                                                                                                                                                                                                                                                                                                                                                                                                                                                                                                                                                                                                                                                                                                                                                                                                                                                                                                                                                                                                                                                                                                                                                                                             | 13 | 2.638-817.0 |    |      | Extra-long angled spray lance (about 1 m) for easy cleaning of difficult to reach areas, e.g. roof gutters or vehicle underbodies.                                                                                                              |        |
| 1-step lance extension                                                                                                                                                                                                                                                                                                                                                                                                                                                                                                                                                                                                                                                                                                                                                                                                                                                                                                                                                                                                                                                                                                                                                                                                                                                                                                                                                                                                                                                                                                                                                                                                                                                                                                                                                                                                                                                                                                                                                                                                                                                                                                         | 14 | 2.643-240.0 |    |      | Extends spray lance by 0.4 m. For effective cleaning of difficult to reach areas. Suitable for all Kärcher accessories.                                                                                                                         |        |
| VP 180 S vario power jet short<br>360° for K 2-K 7                                                                                                                                                                                                                                                                                                                                                                                                                                                                                                                                                                                                                                                                                                                                                                                                                                                                                                                                                                                                                                                                                                                                                                                                                                                                                                                                                                                                                                                                                                                                                                                                                                                                                                                                                                                                                                                                                                                                                                                                                                                                             | 15 | 2.643-254.0 |    |      | VP 180 S: The vario power jet short 360° with infinitely variable pressure regulation and adjustable 360° joint is ideal for cleaning areas that are difficult to reach.                                                                        |        |