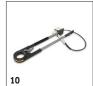

## K 2 UNIVERSAL EDITION OJ 1.673-003.0

|                                                                                                                                                                                                                                                                                                                                                                                                                                                                                                                                                                                                                                                                                                                                                                                                                                                                                                                                                                                                                                                                                                                                                                                                                                                                                                                                                                                                                                                                                                                                                                                                                                                                                                                                                                                                                                                                                                                                                                                                                                                                                                                                |    | Order no.   | Pr | rice | Description                                                                                                                                                                                                                                     |        |
|--------------------------------------------------------------------------------------------------------------------------------------------------------------------------------------------------------------------------------------------------------------------------------------------------------------------------------------------------------------------------------------------------------------------------------------------------------------------------------------------------------------------------------------------------------------------------------------------------------------------------------------------------------------------------------------------------------------------------------------------------------------------------------------------------------------------------------------------------------------------------------------------------------------------------------------------------------------------------------------------------------------------------------------------------------------------------------------------------------------------------------------------------------------------------------------------------------------------------------------------------------------------------------------------------------------------------------------------------------------------------------------------------------------------------------------------------------------------------------------------------------------------------------------------------------------------------------------------------------------------------------------------------------------------------------------------------------------------------------------------------------------------------------------------------------------------------------------------------------------------------------------------------------------------------------------------------------------------------------------------------------------------------------------------------------------------------------------------------------------------------------|----|-------------|----|------|-------------------------------------------------------------------------------------------------------------------------------------------------------------------------------------------------------------------------------------------------|--------|
| Comference of the control of the con |    | order no.   |    | iice | Description                                                                                                                                                                                                                                     | L      |
| Surface cleaners T 5 T-Racer surface cleaner                                                                                                                                                                                                                                                                                                                                                                                                                                                                                                                                                                                                                                                                                                                                                                                                                                                                                                                                                                                                                                                                                                                                                                                                                                                                                                                                                                                                                                                                                                                                                                                                                                                                                                                                                                                                                                                                                                                                                                                                                                                                                   | 1  | 2.644-084.0 |    |      | Thorough and splash-free cleaning over large areas: The T 5 T-Racer surface cleaner. The adjustable nozzle position means the surface cleaner can be used to clean hard and delicate surfaces alike.                                            |        |
| PS 30 power scrubber surface cleaner                                                                                                                                                                                                                                                                                                                                                                                                                                                                                                                                                                                                                                                                                                                                                                                                                                                                                                                                                                                                                                                                                                                                                                                                                                                                                                                                                                                                                                                                                                                                                                                                                                                                                                                                                                                                                                                                                                                                                                                                                                                                                           | 2  | 2.644-123.0 |    |      | The PS 30 power scrubber, with its three integrated high-pressure nozzles, powerfully removes stubborn dirt from various surfaces, while saving time. Ideal for stairs and edges. Includes integrated squeegee blade to remove the dirty water. |        |
| PS 30 Plus power scrubber surface cleaner                                                                                                                                                                                                                                                                                                                                                                                                                                                                                                                                                                                                                                                                                                                                                                                                                                                                                                                                                                                                                                                                                                                                                                                                                                                                                                                                                                                                                                                                                                                                                                                                                                                                                                                                                                                                                                                                                                                                                                                                                                                                                      | 3  | 2.644-212.0 |    |      | The PS 30 Plus power scrubber removes stubborn dirt with its three high-pressure nozzles. Thanks to the swivelling side nozzle, all corners and edges are effortlessly cleaned.                                                                 |        |
| Brushes                                                                                                                                                                                                                                                                                                                                                                                                                                                                                                                                                                                                                                                                                                                                                                                                                                                                                                                                                                                                                                                                                                                                                                                                                                                                                                                                                                                                                                                                                                                                                                                                                                                                                                                                                                                                                                                                                                                                                                                                                                                                                                                        |    |             | ,  |      |                                                                                                                                                                                                                                                 |        |
| WB 150 power brush                                                                                                                                                                                                                                                                                                                                                                                                                                                                                                                                                                                                                                                                                                                                                                                                                                                                                                                                                                                                                                                                                                                                                                                                                                                                                                                                                                                                                                                                                                                                                                                                                                                                                                                                                                                                                                                                                                                                                                                                                                                                                                             | 4  | 2.643-237.0 |    |      | WB 150 power brush for splash-free cleaning of sensitive surfaces. The effective combination of high pressure and manual brush pressure saves energy, water and up to 30% time.                                                                 |        |
| WB 120 rotating wash brush                                                                                                                                                                                                                                                                                                                                                                                                                                                                                                                                                                                                                                                                                                                                                                                                                                                                                                                                                                                                                                                                                                                                                                                                                                                                                                                                                                                                                                                                                                                                                                                                                                                                                                                                                                                                                                                                                                                                                                                                                                                                                                     | 5  | 2.644-060.0 |    |      | Rotating wash brush with interchangeable attachment for cleaning all smooth surfaces such as paint, glass or plastic. Quick and easy attachment changing thanks to the integrated release lever.                                                |        |
| WB 120 rotating wash brush car & bike                                                                                                                                                                                                                                                                                                                                                                                                                                                                                                                                                                                                                                                                                                                                                                                                                                                                                                                                                                                                                                                                                                                                                                                                                                                                                                                                                                                                                                                                                                                                                                                                                                                                                                                                                                                                                                                                                                                                                                                                                                                                                          | 6  | 2.644-129.0 |    |      | Gently cleans cars and motorbikes: The rotating wash brush with innovative soft microfibre interchangeable attachment Car & Bike. Machine washable at 60 °C.                                                                                    |        |
| WB 60 soft surface wash brush                                                                                                                                                                                                                                                                                                                                                                                                                                                                                                                                                                                                                                                                                                                                                                                                                                                                                                                                                                                                                                                                                                                                                                                                                                                                                                                                                                                                                                                                                                                                                                                                                                                                                                                                                                                                                                                                                                                                                                                                                                                                                                  | 7  | 2.643-233.0 |    |      | Soft flat brush for cleaning larger areas such as car, caravan boat, conservatory or roller shutters. Good area performance with working width of 248 mm.                                                                                       | ı,<br> |
| Wheel washing brush                                                                                                                                                                                                                                                                                                                                                                                                                                                                                                                                                                                                                                                                                                                                                                                                                                                                                                                                                                                                                                                                                                                                                                                                                                                                                                                                                                                                                                                                                                                                                                                                                                                                                                                                                                                                                                                                                                                                                                                                                                                                                                            | 8  | 2.643-234.0 |    |      | Wheel washing brush for effective cleaning also in difficult to reach areas. Uniform 360° water distribution for a perfec cleaning result.                                                                                                      |        |
| Wash brush                                                                                                                                                                                                                                                                                                                                                                                                                                                                                                                                                                                                                                                                                                                                                                                                                                                                                                                                                                                                                                                                                                                                                                                                                                                                                                                                                                                                                                                                                                                                                                                                                                                                                                                                                                                                                                                                                                                                                                                                                                                                                                                     | 9  | 6.903-276.0 |    |      | Wash brush with soft bristles for cleaning sensitive areas and areas which are difficult to access in the outside area. Suitable for all Kärcher K 2 to K 7 pressure washers.                                                                   |        |
| Spray lances                                                                                                                                                                                                                                                                                                                                                                                                                                                                                                                                                                                                                                                                                                                                                                                                                                                                                                                                                                                                                                                                                                                                                                                                                                                                                                                                                                                                                                                                                                                                                                                                                                                                                                                                                                                                                                                                                                                                                                                                                                                                                                                   |    |             |    |      |                                                                                                                                                                                                                                                 |        |
| TLA 4 telescopic spray lance                                                                                                                                                                                                                                                                                                                                                                                                                                                                                                                                                                                                                                                                                                                                                                                                                                                                                                                                                                                                                                                                                                                                                                                                                                                                                                                                                                                                                                                                                                                                                                                                                                                                                                                                                                                                                                                                                                                                                                                                                                                                                                   | 10 | 2.644-190.0 |    |      | Simple cleaning at (almost) every point: The telescopic spray lance easily reaches areas that are difficult to access thanks to its 180° adjustable hinge.                                                                                      |        |
| Façade & glass cleaning kit                                                                                                                                                                                                                                                                                                                                                                                                                                                                                                                                                                                                                                                                                                                                                                                                                                                                                                                                                                                                                                                                                                                                                                                                                                                                                                                                                                                                                                                                                                                                                                                                                                                                                                                                                                                                                                                                                                                                                                                                                                                                                                    | 11 | 2.644-249.0 |    |      | Set comprising the telescopic spray lance TLA 4 and the façade and glass cleaning attachment. For easy cleaning of objects that are difficult to access such as house façades or conservatories.                                                |        |
| Splash guard                                                                                                                                                                                                                                                                                                                                                                                                                                                                                                                                                                                                                                                                                                                                                                                                                                                                                                                                                                                                                                                                                                                                                                                                                                                                                                                                                                                                                                                                                                                                                                                                                                                                                                                                                                                                                                                                                                                                                                                                                                                                                                                   | 12 | 2.642-706.0 |    |      | Transparent splash guard for class K 2 to K 7 Kärcher pressure washers protects the operator and surrounding area from spray water. Ideal for cleaning corners and edges.                                                                       |        |
| Angled spray lance                                                                                                                                                                                                                                                                                                                                                                                                                                                                                                                                                                                                                                                                                                                                                                                                                                                                                                                                                                                                                                                                                                                                                                                                                                                                                                                                                                                                                                                                                                                                                                                                                                                                                                                                                                                                                                                                                                                                                                                                                                                                                                             | 13 | 2.638-817.0 |    |      | Extra-long angled spray lance (about 1 m) for easy cleaning of difficult to reach areas, e.g. roof gutters or vehicle underbodies.                                                                                                              |        |
| 1-step lance extension                                                                                                                                                                                                                                                                                                                                                                                                                                                                                                                                                                                                                                                                                                                                                                                                                                                                                                                                                                                                                                                                                                                                                                                                                                                                                                                                                                                                                                                                                                                                                                                                                                                                                                                                                                                                                                                                                                                                                                                                                                                                                                         | 14 | 2.643-240.0 |    |      | Extends spray lance by 0.4 m. For effective cleaning of difficult to reach areas. Suitable for all Kärcher accessories.                                                                                                                         |        |
| VP 180 S vario power jet short<br>360° for K 2-K 7                                                                                                                                                                                                                                                                                                                                                                                                                                                                                                                                                                                                                                                                                                                                                                                                                                                                                                                                                                                                                                                                                                                                                                                                                                                                                                                                                                                                                                                                                                                                                                                                                                                                                                                                                                                                                                                                                                                                                                                                                                                                             | 15 | 2.643-254.0 |    |      | VP 180 S: The vario power jet short 360° with infinitely variable pressure regulation and adjustable 360° joint is ideal for cleaning areas that are difficult to reach.                                                                        |        |