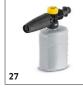

| 15 | 2.643-254.0 |    |      | VP 180 S: The vario power jet short 360° with infinitely variable pressure regulation and adjustable 360° joint is ideal for cleaning areas that are difficult to reach.                                                                        |        |

## K 2 UNIVERSAL EDITION OJ 1.673-003.0





























|                                                               |        | Order no.            |                 |        | Price | Description                                                                                                                                                                                                                                                     |
|---------------------------------------------------------------|--------|----------------------|-----------------|--------|-------|-----------------------------------------------------------------------------------------------------------------------------------------------------------------------------------------------------------------------------------------------------------------|
| VP 120 vario