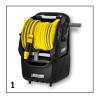

### **K 2 Universal Edition OJ**

The K 2 Universal Edition OJ pressure washer is designed for occasional use and reliably removes light dirt around the home.

- 1 Integrated cable slot
- Power cable can be stowed away neatly and in a space-saving manner.
- **3 Quick Connect System**
- The high-pressure hose can be connected/disconnected to/from the device and trigger gun simply and quickly.

#### 2 Convenient accessory storage

■ The high-pressure hose, spray lance and trigger gun can be easily stowed away by attaching them to the device.

#### 4 Lightweight with compact dimensions

Device can be easily carried and transported.

#### **K 2 Universal Edition OJ**

- Light, compact device
- Convenient storage options for cable and accessories
- Quick Connect System

| Technical data             |           |                     |
|----------------------------|-----------|---------------------|
| Order no.                  |           | 1.673-003.0         |
| EAN code                   |           | 4054278630410       |
| Current type               | V / Hz    | 220 - 240 / 50 - 60 |
| Pressure                   | bar / MPa | 110 / 11            |
| Flow rate                  | l/h       | max. 360            |
| Inlet temperature          | °C        | max. 40             |
| Area performance           | m²/h      | 20                  |
| Connected load             | kW        | 1.4                 |
| Weight without accessories | kg        | 3.77                |
| Dimensions (L × W × H)     | mm        | 182 × 280 × 390     |