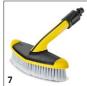

## K 2 UNIVERSAL EDITION OJ 1.673-003.0

|                                                                                                                                                                                                                                                                                                                                                                                                                                                                                                                                                                                                                                                                                                                                                                                                                                                                                                                                                                                                                                                                                                                                                                                                                                                                                                                                                                                                                                                                                                                                                                                                                                                                                                                                                                                                                                                                                                                                                                                                                                                                                                                                |    | Order no.   | Pr | rice | Description                                                                                                                                                                                                                                     |        |
|--------------------------------------------------------------------------------------------------------------------------------------------------------------------------------------------------------------------------------------------------------------------------------------------------------------------------------------------------------------------------------------------------------------------------------------------------------------------------------------------------------------------------------------------------------------------------------------------------------------------------------------------------------------------------------------------------------------------------------------------------------------------------------------------------------------------------------------------------------------------------------------------------------------------------------------------------------------------------------------------------------------------------------------------------------------------------------------------------------------------------------------------------------------------------------------------------------------------------------------------------------------------------------------------------------------------------------------------------------------------------------------------------------------------------------------------------------------------------------------------------------------------------------------------------------------------------------------------------------------------------------------------------------------------------------------------------------------------------------------------------------------------------------------------------------------------------------------------------------------------------------------------------------------------------------------------------------------------------------------------------------------------------------------------------------------------------------------------------------------------------------|----|-------------|----|------|-------------------------------------------------------------------------------------------------------------------------------------------------------------------------------------------------------------------------------------------------|--------|
| Comference of the control of the con |    | order no.   |    | iice | Description                                                                                                                                                                                                                                     | L      |
| Surface cleaners T 5 T-Racer surface cleaner                                                                                                                                                                                                                                                                                                                                                                                                                                                                                                                                                                                                                                                                                                                                                                                                                                                                                                                                                                                                                                                                                                                                                                                                                                                                                                                                                                                                                                                                                                                                                                                                                                                                                                                                                                                                                                                                                                                                                                                                                                                                                   | 1  | 2.644-084.0 |    |      | Thorough and splash-free cleaning over large areas: The T 5 T-Racer surface cleaner. The adjustable nozzle position means the surface cleaner can be used to clean hard and delicate surfaces alike.                                            |        |
| PS 30 power scrubber surface cleaner                                                                                                                                                                                                                                                                                                                                                                                                                                                                                                                                                                                                                                                                                                                                                                                                                                                                                                                                                                                                                                                                                                                                                                                                                                                                                                                                                                                                                                                                                                                                                                                                                                                                                                                                                                                                                                                                                                                                                                                                                                                                                           | 2  | 2.644-123.0 |    |      | The PS 30 power scrubber, with its three integrated high-pressure nozzles, powerfully removes stubborn dirt from various surfaces, while saving time. Ideal for stairs and edges. Includes integrated squeegee blade to remove the dirty water. |        |
| PS 30 Plus power scrubber surface cleaner                                                                                                                                                                                                                                                                                                                                                                                                                                                                                                                                                                                                                                                                                                                                                                                                                                                                                                                                                                                                                                                                                                                                                                                                                                                                                                                                                                                                                                                                                                                                                                                                                                                                                                                                                                                                                                                                                                                                                                                                                                                                                      | 3  | 2.644-212.0 |    |      | The PS 30 Plus power scrubber removes stubborn dirt with its three high-pressure nozzles. Thanks to the swivelling side nozzle, all corners and edges are effortlessly cleaned.                                                                 |        |
| Brushes                                                                                                                                                                                                                                                                                                                                                                                                                                                                                                                                                                                                                                                                                                                                                                                                                                                                                                                                                                                                                                                                                                                                                                                                                                                                                                                                                                                                                                                                                                                                                                                                                                                                                                                                                                                                                                                                                                                                                                                                                                                                                                                        |    |             | ,  |      |                                                                                                                                                                                                                                                 |        |
| WB 150 power brush                                                                                                                                                                                                                                                                                                                                                                                                                                                                                                                                                                                                                                                                                                                                                                                                                                                                                                                                                                                                                                                                                                                                                                                                                                                                                                                                                                                                                                                                                                                                                                                                                                                                                                                                                                                                                                                                                                                                                                                                                                                                                                             | 4  | 2.643-237.0 |    |      | WB 150 power brush for splash-free cleaning of sensitive surfaces. The effective combination of high pressure and manual brush pressure saves energy, water and up to 30% time.                                                                 |        |
| WB 120 rotating wash brush                                                                                                                                                                                                                                                                                                                                                                                                                                                                                                                                                                                                                                                                                                                                                                                                                                                                                                                                                                                                                                                                                                                                                                                                                                                                                                                                                                                                                                                                                                                                                                                                                                                                                                                                                                                                                                                                                                                                                                                                                                                                                                     | 5  | 2.644-060.0 |    |      | Rotating wash brush with interchangeable attachment for cleaning all smooth surfaces such as paint, glass or plastic. Quick and easy attachment changing thanks to the integrated release lever.                                                |        |
| WB 120 rotating wash brush car & bike                                                                                                                                                                                                                                                                                                                                                                                                                                                                                                                                                                                                                                                                                                                                                                                                                                                                                                                                                                                                                                                                                                                                                                                                                                                                                                                                                                                                                                                                                                                                                                                                                                                                                                                                                                                                                                                                                                                                                                                                                                                                                          | 6  | 2.644-129.0 |    |      | Gently cleans cars and motorbikes: The rotating wash brush with innovative soft microfibre interchangeable attachment Car & Bike. Machine washable at 60 °C.                                                                                    |        |
| WB 60 soft surface wash brush                                                                                                                                                                                                                                                                                                                                                                                                                                                                                                                                                                                                                                                                                                                                                                                                                                                                                                                                                                                                                                                                                                                                                                                                                                                                                                                                                                                                                                                                                                                                                                                                                                                                                                                                                                                                                                                                                                                                                                                                                                                                                                  | 7  | 2.643-233.0 |    |      | Soft flat brush for cleaning larger areas such as car, caravan boat, conservatory or roller shutters. Good area performance with working width of 248 mm.                                                                                       | ı,<br> |
| Wheel washing brush                                                                                                                                                                                                                                                                                                                                                                                                                                                                                                                                                                                                                                                                                                                                                                                                                                                                                                                                                                                                                                                                                                                                                                                                                                                                                                                                                                                                                                                                                                                                                                                                                                                                                                                                                                                                                                                                                                                                                                                                                                                                                                            | 8  | 2.643-234.0 |    |      | Wheel washing brush for effective cleaning also in difficult to reach areas. Uniform 360° water distribution for a perfec cleaning result.                                                                                                      |        |
| Wash brush                                                                                                                                                                                                                                                                                                                                                                                                                                                                                                                                                                                                                                                                                                                                                                                                                                                                                                                                                                                                                                                                                                                                                                                                                                                                                                                                                                                                                                                                                                                                                                                                                                                                                                                                                                                                                                                                                                                                                                                                                                                                                                                     | 9  | 6.903-276.0 |    |      | Wash brush with soft bristles for cleaning sensitive areas and areas which are difficult to access in the outside area. Suitable for all Kärcher K 2 to K 7 pressure washers.                                                                   |        |
| Spray lances                                                                                                                                                                                                                                                                                                                                                                                                                                                                                                                                                                                                                                                                                                                                                                                                                                                                                                                                                                                                                                                                                                                                                                                                                                                                                                                                                                                                                                                                                                                                                                                                                                                                                                                                                                                                                                                                                                                                                                                                                                                                                                                   |    |             |    |      |                                                                                                                                                                                                                                                 |        |
| TLA 4 telescopic spray lance                                                                                                                                                                                                                                                                                                                                                                                                                                                                                                                                                                                                                                                                                                                                                                                                                                                                                                                                                                                                                                                                                                                                                                                                                                                                                                                                                                                                                                                                                                                                                                                                                                                                                                                                                                                                                                                                                                                                                                                                                                                                                                   | 10 | 2.644-190.0 |    |      | Simple cleaning at (almost) every point: The telescopic spray lance easily reaches areas that are difficult to access thanks to its 180° adjustable hinge.                                                                                      |        |
| Façade & glass cleaning kit                                                                                                                                                                                                                                                                                                                                                                                                                                                                                                                                                                                                                                                                                                                                                                                                                                                                                                                                                                                                                                                                                                                                                                                                                                                                                                                                                                                                                                                                                                                                                                                                                                                                                                                                                                                                                                                                                                                                                                                                                                                                                                    | 11 | 2.644-249.0 |    |      | Set comprising the telescopic spray lance TLA 4 and the façade and glass cleaning attachment. For easy cleaning of objects that are difficult to access such as house façades or conservatories.                                                |        |
| Splash guard                                                                                                                                                                                                                                                                                                                                                                                                                                                                                                                                                                                                                                                                                                                                                                                                                                                                                                                                                                                                                                                                                                                                                                                                                                                                                                                                                                                                                                                                                                                                                                                                                                                                                                                                                                                                                                                                                                                                                                                                                                                                                                                   | 12 | 2.642-706.0 |    |      | Transparent splash guard for class K 2 to K 7 Kärcher pressure washers protects the operator and surrounding area from spray water. Ideal for cleaning corners and edges.                                                                       |        |
| Angled spray lance                                                                                                                                                                                                                                                                                                                                                                                                                                                                                                                                                                                                                                                                                                                                                                                                                                                                                                                                                                                                                                                                                                                                                                                                                                                                                                                                                                                                                                                                                                                                                                                                                                                                                                                                                                                                                                                                                                                                                                                                                                                                                                             | 13 | 2.638-817.0 |    |      | Extra-long angled spray lance (about 1 m) for easy cleaning of difficult to reach areas, e.g. roof gutters or vehicle underbodies.                                                                                                              |        |
| 1-step lance extension                                                                                                                                                                                                                                                                                                                                                                                                                                                                                                                                                                                                                                                                                                                                                                                                                                                                                                                                                                                                                                                                                                                                                                                                                                                                                                                                                                                                                                                                                                                                                                                                                                                                                                                                                                                                                                                                                                                                                                                                                                                                                                         | 14 | 2.643-240.0 |    |      | Extends spray lance by 0.4 m. For effective cleaning of difficult to reach areas. Suitable for all Kärcher accessories.                                                                                                                         |        |
| VP 180 S vario power jet short<br>360° for K 2-K 7                                                                                                                                                                                                                                                                                                                                                                                                                                                                                                                                                                                                                                                                                                                                                                                                                                                                                                                                                                                                                                                                                                                                                                                                                                                                                                                                                                                                                                                                                                                                                                                                                                                                                                                                                                                                                                                                                                                                                                                                                                                                             | 15 | 2.643-254.0 |    |      | VP 180 S: The vario power jet short 360° with infinitely variable pressure regulation and adjustable 360° joint is ideal for cleaning areas that are difficult to reach.                                                                        |        |