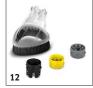

## K 2 UNIVERSAL EDITION OJ 1.673-003.0

|                                                                                                                                                                                                                                                                                                                                                                                                                                                                                                                                                                                                                                                                                                                                                                                                                                                                                                                                                                                                                                                                                                                                                                                                                                                                                                                                                                                                                                                                                                                                                                                                                                                                                                                                                                                                                                                                                                                                                                                                                                                                                                                                |    | Order no.   | Pr | rice | Description                                                                                                                                                                                                                                     |        |
|--------------------------------------------------------------------------------------------------------------------------------------------------------------------------------------------------------------------------------------------------------------------------------------------------------------------------------------------------------------------------------------------------------------------------------------------------------------------------------------------------------------------------------------------------------------------------------------------------------------------------------------------------------------------------------------------------------------------------------------------------------------------------------------------------------------------------------------------------------------------------------------------------------------------------------------------------------------------------------------------------------------------------------------------------------------------------------------------------------------------------------------------------------------------------------------------------------------------------------------------------------------------------------------------------------------------------------------------------------------------------------------------------------------------------------------------------------------------------------------------------------------------------------------------------------------------------------------------------------------------------------------------------------------------------------------------------------------------------------------------------------------------------------------------------------------------------------------------------------------------------------------------------------------------------------------------------------------------------------------------------------------------------------------------------------------------------------------------------------------------------------|----|-------------|----|------|-------------------------------------------------------------------------------------------------------------------------------------------------------------------------------------------------------------------------------------------------|--------|
| Comference of the control of the con |    | order no.   |    | iice | Description                                                                                                                                                                                                                                     | L      |
| Surface cleaners T 5 T-Racer surface cleaner                                                                                                                                                                                                                                                                                                                                                                                                                                                                                                                                                                                                                                                                                                                                                                                                                                                                                                                                                                                                                                                                                                                                                                                                                                                                                                                                                                                                                                                                                                                                                                                                                                                                                                                                                                                                                                                                                                                                                                                                                                                                                   | 1  | 2.644-084.0 |    |      | Thorough and splash-free cleaning over large areas: The T 5 T-Racer surface cleaner. The adjustable nozzle position means the surface cleaner can be used to clean hard and delicate surfaces alike.                                            |        |
| PS 30 power scrubber surface cleaner                                                                                                                                                                                                                                                                                                                                                                                                                                                                                                                                                                                                                                                                                                                                                                                                                                                                                                                                                                                                                                                                                                                                                                                                                                                                                                                                                                                                                                                                                                                                                                                                                                                                                                                                                                                                                                                                                                                                                                                                                                                                                           | 2  | 2.644-123.0 |    |      | The PS 30 power scrubber, with its three integrated high-pressure nozzles, powerfully removes stubborn dirt from various surfaces, while saving time. Ideal for stairs and edges. Includes integrated squeegee blade to remove the dirty water. |        |
| PS 30 Plus power scrubber surface cleaner                                                                                                                                                                                                                                                                                                                                                                                                                                                                                                                                                                                                                                                                                                                                                                                                                                                                                                                                                                                                                                                                                                                                                                                                                                                                                                                                                                                                                                                                                                                                                                                                                                                                                                                                                                                                                                                                                                                                                                                                                                                                                      | 3  | 2.644-212.0 |    |      | The PS 30 Plus power scrubber removes stubborn dirt with its three high-pressure nozzles. Thanks to the swivelling side nozzle, all corners and edges are effortlessly cleaned.                                                                 |        |
| Brushes                                                                                                                                                                                                                                                                                                                                                                                                                                                                                                                                                                                                                                                                                                                                                                                                                                                                                                                                                                                                                                                                                                                                                                                                                                                                                                                                                                                                                                                                                                                                                                                                                                                                                                                                                                                                                                                                                                                                                                                                                                                                                                                        |    |             | ,  |      |                                                                                                                                                                                                                                                 |        |
| WB 150 power brush                                                                                                                                                                                                                                                                                                                                                                                                                                                                                                                                                                                                                                                                                                                                                                                                                                                                                                                                                                                                                                                                                                                                                                                                                                                                                                                                                                                                                                                                                                                                                                                                                                                                                                                                                                                                                                                                                                                                                                                                                                                                                                             | 4  | 2.643-237.0 |    |      | WB 150 power brush for splash-free cleaning of sensitive surfaces. The effective combination of high pressure and manual brush pressure saves energy, water and up to 30% time.                                                                 |        |
| WB 120 rotating wash brush                                                                                                                                                                                                                                                                                                                                                                                                                                                                                                                                                                                                                                                                                                                                                                                                                                                                                                                                                                                                                                                                                                                                                                                                                                                                                                                                                                                                                                                                                                                                                                                                                                                                                                                                                                                                                                                                                                                                                                                                                                                                                                     | 5  | 2.644-060.0 |    |      | Rotating wash brush with interchangeable attachment for cleaning all smooth surfaces such as paint, glass or plastic. Quick and easy attachment changing thanks to the integrated release lever.                                                |        |
| WB 120 rotating wash brush car & bike                                                                                                                                                                                                                                                                                                                                                                                                                                                                                                                                                                                                                                                                                                                                                                                                                                                                                                                                                                                                                                                                                                                                                                                                                                                                                                                                                                                                                                                                                                                                                                                                                                                                                                                                                                                                                                                                                                                                                                                                                                                                                          | 6  | 2.644-129.0 |    |      | Gently cleans cars and motorbikes: The rotating wash brush with innovative soft microfibre interchangeable attachment Car & Bike. Machine washable at 60 °C.                                                                                    |        |
| WB 60 soft surface wash brush                                                                                                                                                                                                                                                                                                                                                                                                                                                                                                                                                                                                                                                                                                                                                                                                                                                                                                                                                                                                                                                                                                                                                                                                                                                                                                                                                                                                                                                                                                                                                                                                                                                                                                                                                                                                                                                                                                                                                                                                                                                                                                  | 7  | 2.643-233.0 |    |      | Soft flat brush for cleaning larger areas such as car, caravan boat, conservatory or roller shutters. Good area performance with working width of 248 mm.                                                                                       | ı,<br> |
| Wheel washing brush                                                                                                                                                                                                                                                                                                                                                                                                                                                                                                                                                                                                                                                                                                                                                                                                                                                                                                                                                                                                                                                                                                                                                                                                                                                                                                                                                                                                                                                                                                                                                                                                                                                                                                                                                                                                                                                                                                                                                                                                                                                                                                            | 8  | 2.643-234.0 |    |      | Wheel washing brush for effective cleaning also in difficult to reach areas. Uniform 360° water distribution for a perfec cleaning result.                                                                                                      |        |
| Wash brush                                                                                                                                                                                                                                                                                                                                                                                                                                                                                                                                                                                                                                                                                                                                                                                                                                                                                                                                                                                                                                                                                                                                                                                                                                                                                                                                                                                                                                                                                                                                                                                                                                                                                                                                                                                                                                                                                                                                                                                                                                                                                                                     | 9  | 6.903-276.0 |    |      | Wash brush with soft bristles for cleaning sensitive areas and areas which are difficult to access in the outside area. Suitable for all Kärcher K 2 to K 7 pressure washers.                                                                   |        |
| Spray lances                                                                                                                                                                                                                                                                                                                                                                                                                                                                                                                                                                                                                                                                                                                                                                                                                                                                                                                                                                                                                                                                                                                                                                                                                                                                                                                                                                                                                                                                                                                                                                                                                                                                                                                                                                                                                                                                                                                                                                                                                                                                                                                   |    |             |    |      |                                                                                                                                                                                                                                                 |        |
| TLA 4 telescopic spray lance                                                                                                                                                                                                                                                                                                                                                                                                                                                                                                                                                                                                                                                                                                                                                                                                                                                                                                                                                                                                                                                                                                                                                                                                                                                                                                                                                                                                                                                                                                                                                                                                                                                                                                                                                                                                                                                                                                                                                                                                                                                                                                   | 10 | 2.644-190.0 |    |      | Simple cleaning at (almost) every point: The telescopic spray lance easily reaches areas that are difficult to access thanks to its 180° adjustable hinge.                                                                                      |        |
| Façade & glass cleaning kit                                                                                                                                                                                                                                                                                                                                                                                                                                                                                                                                                                                                                                                                                                                                                                                                                                                                                                                                                                                                                                                                                                                                                                                                                                                                                                                                                                                                                                                                                                                                                                                                                                                                                                                                                                                                                                                                                                                                                                                                                                                                                                    | 11 | 2.644-249.0 |    |      | Set comprising the telescopic spray lance TLA 4 and the façade and glass cleaning attachment. For easy cleaning of objects that are difficult to access such as house façades or conservatories.                                                |        |
| Splash guard                                                                                                                                                                                                                                                                                                                                                                                                                                                                                                                                                                                                                                                                                                                                                                                                                                                                                                                                                                                                                                                                                                                                                                                                                                                                                                                                                                                                                                                                                                                                                                                                                                                                                                                                                                                                                                                                                                                                                                                                                                                                                                                   | 12 | 2.642-706.0 |    |      | Transparent splash guard for class K 2 to K 7 Kärcher pressure washers protects the operator and surrounding area from spray water. Ideal for cleaning corners and edges.                                                                       |        |
| Angled spray lance                                                                                                                                                                                                                                                                                                                                                                                                                                                                                                                                                                                                                                                                                                                                                                                                                                                                                                                                                                                                                                                                                                                                                                                                                                                                                                                                                                                                                                                                                                                                                                                                                                                                                                                                                                                                                                                                                                                                                                                                                                                                                                             | 13 | 2.638-817.0 |    |      | Extra-long angled spray lance (about 1 m) for easy cleaning of difficult to reach areas, e.g. roof gutters or vehicle underbodies.                                                                                                              |        |
| 1-step lance extension                                                                                                                                                                                                                                                                                                                                                                                                                                                                                                                                                                                                                                                                                                                                                                                                                                                                                                                                                                                                                                                                                                                                                                                                                                                                                                                                                                                                                                                                                                                                                                                                                                                                                                                                                                                                                                                                                                                                                                                                                                                                                                         | 14 | 2.643-240.0 |    |      | Extends spray lance by 0.4 m. For effective cleaning of difficult to reach areas. Suitable for all Kärcher accessories.                                                                                                                         |        |
| VP 180 S vario power jet short<br>360° for K 2-K 7                                                                                                                                                                                                                                                                                                                                                                                                                                                                                                                                                                                                                                                                                                                                                                                                                                                                                                                                                                                                                                                                                                                                                                                                                                                                                                                                                                                                                                                                                                                                                                                                                                                                                                                                                                                                                                                                                                                                                                                                                                                                             | 15 | 2.643-254.0 |    |      | VP 180 S: The vario power jet short 360° with infinitely variable pressure regulation and adjustable 360° joint is ideal for cleaning areas that are difficult to reach.                                                                        |        |